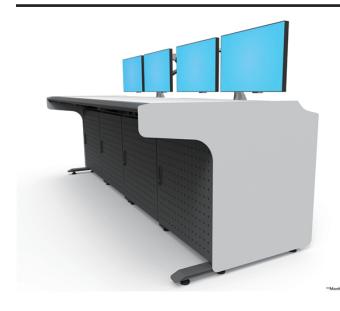

# W-CT Series

### Modular Console Table

### **Features**

- · A6N01S-T5 modular Aluminum frames
- Single modular cabinets designed to accommodate site constraints
- Front and rear lockable cabinets to ensure equipment are securely stored
- · Easy cable management for a clean and safe work environment
- Ergonomic wrist rest to reduce repetitive use fatigue.
- Varity of monitor mounting stands to accommodate your needs
- Optional media connectivity box and keyboard tray are available
- Fully Customizable Ready to be OEM/ODM