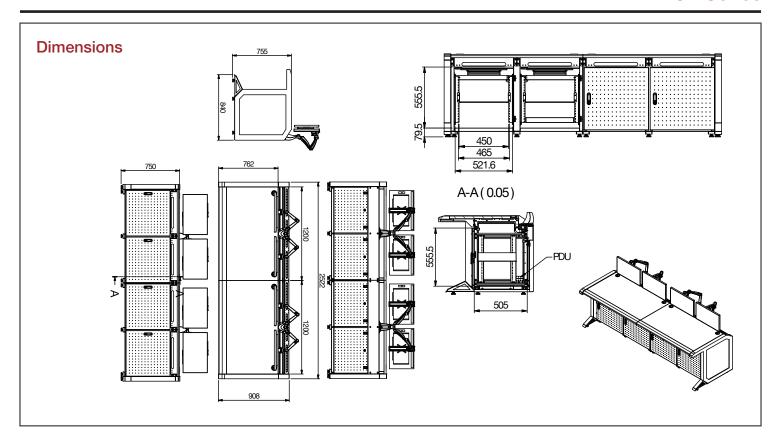

## **Ordering Information**

| Picture | Model Number | Side Panel Design | Dimensions (WxHxD)                                                                 |
|---------|--------------|-------------------|------------------------------------------------------------------------------------|
|         | W-CT-L4M     | LED Lighting      | Width 99.29" (2,522.0 mm )<br>Height 29.53" (750.1 mm )<br>Depth 908.1" (599.9 mm) |
|         | W-CT-S4M     | Steel             | Width 99.29" (2,522.0 mm )<br>Height 29.53" (750.1 mm )<br>Depth 908.1" (599.9 mm) |
|         | W-CT-W4M     | Wooden            | Width 99.29" (2,522.0 mm )<br>Height 29.53" (750.1 mm )<br>Depth 908.1" (599.9 mm) |