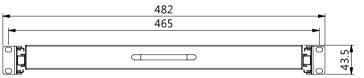

0

n

U

|                                                                                                                                                                                                                                            |           |         | DIMENSIONS ARE IN MM<br>TOLERANCES:<br>FRACTIONAL ±<br>ANGULAR: MACH ± BEND ±<br>TWO PLACE DECIMAL ±<br>THREF PLACE DECIMAL ± | DRAWN<br>CHECKED<br>ENG APPR. | NAME | DATE | <b>iStarUSA</b>                   | N    |  |
|--------------------------------------------------------------------------------------------------------------------------------------------------------------------------------------------------------------------------------------------|-----------|---------|-------------------------------------------------------------------------------------------------------------------------------|-------------------------------|------|------|-----------------------------------|------|--|
| PROPRIETARY AND CONFIDENTIAL<br>THE INFORMATION CONTAINED IN THIS<br>DRAWING IS THE SOLE PROPERTY OF<br>ISTARUSA GROUP. ANY<br>REPRODUCTION IN PART OR AS A WHOLE<br>WITHOUT THE WRITTEN PERMISSION OF<br>ISTARUSA GROUP IS<br>PROHIBITED. |           |         | THREE PLACE DECIMAL I                                                                                                         | MFG APPR.                     |      |      |                                   |      |  |
|                                                                                                                                                                                                                                            |           |         | MATERIAL                                                                                                                      | Q.A.                          |      |      | WA-SFR80B                         |      |  |
|                                                                                                                                                                                                                                            |           |         | FINISH                                                                                                                        | COMMENTS:                     |      |      |                                   |      |  |
|                                                                                                                                                                                                                                            | NEXT ASSY | USED ON | rivion                                                                                                                        |                               |      |      | SIZE DWG. NO. F<br>A3 AS18000757  | REV. |  |
|                                                                                                                                                                                                                                            | BY        | EA      |                                                                                                                               |                               |      |      | SCALE:1 : 4 WEIGHT: SHEET : 1 / 1 | 1    |  |