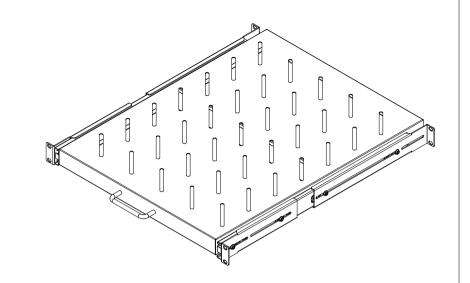

0

n

U

|                                                                                                                                                                                                                                            |           |         | DIMENSIONS ARE IN MM<br>TOLERANCES:<br>FRACTIONAL ±<br>ANGULAR: MACH ± BEND ±<br>TWO PLACE DECIMAL ±<br>THREF PLACE DECIMAL ± | DRAWN<br>CHECKED<br>ENG APPR. | NAME | DATE | <b>iStarUSA</b>                   | N    |  |
|--------------------------------------------------------------------------------------------------------------------------------------------------------------------------------------------------------------------------------------------|-----------|---------|-------------------------------------------------------------------------------------------------------------------------------|-------------------------------|------|------|-----------------------------------|------|--|
| PROPRIETARY AND CONFIDENTIAL<br>THE INFORMATION CONTAINED IN THIS<br>DRAWING IS THE SOLE PROPERTY OF<br>ISTARUSA GROUP. ANY<br>REPRODUCTION IN PART OR AS A WHOLE<br>WITHOUT THE WRITTEN PERMISSION OF<br>ISTARUSA GROUP IS<br>PROHIBITED. |           |         | THREE PLACE DECIMAL I                                                                                                         | MFG APPR.                     |      |      |                                   |      |  |
|                                                                                                                                                                                                                                            |           |         | MATERIAL                                                                                                                      | Q.A.                          |      |      | WA-SFR80B                         |      |  |
|                                                                                                                                                                                                                                            |           |         | FINISH                                                                                                                        | COMMENTS:                     |      |      |                                   |      |  |
|                                                                                                                                                                                                                                            | NEXT ASSY | USED ON | rivion                                                                                                                        |                               |      |      | SIZE DWG. NO. F<br>A3 AS18000757  | REV. |  |
|                                                                                                                                                                                                                                            | BY        | EA      |                                                                                                                               |                               |      |      | SCALE:1 : 4 WEIGHT: SHEET : 1 / 1 | 1    |  |