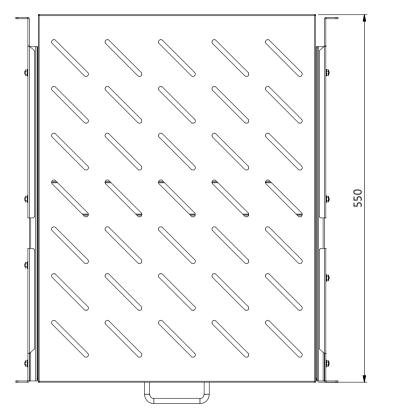

0

n

U

|                                                                                                                                                                                                                                            |           |         | DIMENSIONS ARE IN MM<br>TOLERANCES:<br>FRACTIONAL ±<br>ANGULAR: MACH ± BEND ±<br>TWO PLACE DECIMAL ±<br>THREF PLACE DECIMAL ± | DRAWN<br>CHECKED<br>ENG APPR. | NAME | DATE | <b>iStarUSA</b>                   | N    |  |
|--------------------------------------------------------------------------------------------------------------------------------------------------------------------------------------------------------------------------------------------|-----------|---------|-------------------------------------------------------------------------------------------------------------------------------|-------------------------------|------|------|-----------------------------------|------|--|
| PROPRIETARY AND CONFIDENTIAL<br>THE INFORMATION CONTAINED IN THIS<br>DRAWING IS THE SOLE PROPERTY OF<br>ISTARUSA GROUP. ANY<br>REPRODUCTION IN PART OR AS A WHOLE<br>WITHOUT THE WRITTEN PERMISSION OF<br>ISTARUSA GROUP IS<br>PROHIBITED. |           |         | THREE PLACE DECIMAL I                                                                                                         | MFG APPR.                     |      |      |                                   |      |  |
|                                                                                                                                                                                                                                            |           |         | MATERIAL                                                                                                                      | Q.A.                          |      |      | WA-SFR80B                         |      |  |
|                                                                                                                                                                                                                                            |           |         | FINISH                                                                                                                        | COMMENTS:                     |      |      |                                   |      |  |
|                                                                                                                                                                                                                                            | NEXT ASSY | USED ON | rivion                                                                                                                        |                               |      |      | SIZE DWG. NO. F<br>A3 AS18000757  | REV. |  |
|                                                                                                                                                                                                                                            | BY        | EA      |                                                                                                                               |                               |      |      | SCALE:1 : 4 WEIGHT: SHEET : 1 / 1 | 1    |  |