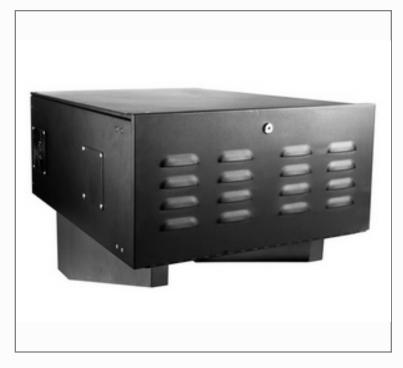

# **WB-670**

# **6U Chassis Cabinet Rack**

#### **■ INTRODUCTION**

WB series wallmount cabinet is built with high-quality aluminum/steel structures and anti-vibration patent design. The cabinet is standing on the two racks, which are mounted on the wall. Optional 2\*120mm Cooling Fans are able to provide excellent air circulation. This stylish and secured cabinet is optimized for small business, research institutions, and professional studio.

#### **FEATURE**

- Wallmount or Desktop Standalone
- Excellent Air Ventilation Design with Dual AC Cooling Fans
- Lifetime Warranty
- Universal Fit Most of Rackmount Chassis and Equipment
- Front Lockable Door
- Two wallImount Racks
- Optional 2\*120mm Cooling Fans