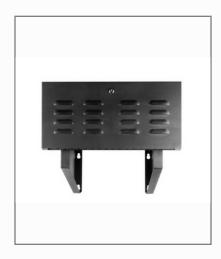

#### **■ INTRODUCTION**

WB series wallmount cabinet is built with high-quality aluminum/steel structures and anti-vibration patent design. The cabinet is standing on the two racks, which are mounted on the wall. Optional 2\*120mm Cooling Fans are able to provide excellent air circulation. This stylish and secured cabinet is optimized for small business, research institutions, and professional studio.

#### **FEATURE**

- Wallmount or Desktop Standalone
- Excellent Air Ventilation Design with Dual AC Cooling Fans
- Lifetime Warranty
- Universal Fit Most of Rackmount Chassis and Equipment
- Front Lockable Door
- Two wallImount Racks
- Optional 2\*120mm Cooling Fans