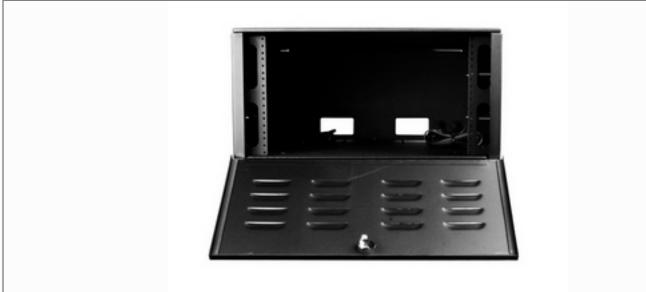

#### **■ INTRODUCTION**

WB series wallmount cabinet is built with high-quality aluminum/steel structures and anti-vibration patent design. The cabinet is standing on the two racks, which are mounted on the wall. Optional 2\*120mm Cooling Fans are able to provide excellent air circulation. This stylish and secured cabinet is optimized for small business, research institutions, and professional studio.

#### **FEATURE**

- Wallmount or Desktop Standalone
- Excellent Air Ventilation Design with Dual AC Cooling Fans
- Lifetime Warranty
- Universal Fit Most of Rackmount Chassis and Equipment
- Front Lockable Door
- Two wallImount Racks
- Optional 2\*120mm Cooling Fans