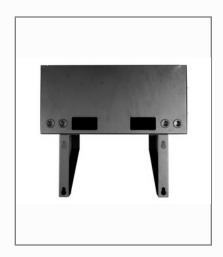

#### **■ INTRODUCTION**

WB series wallmount cabinet is built with high-quality aluminum/steel structures and anti-vibration patent design. The cabinet is standing on the two racks, which are mounted on the wall. Optional 2\*120mm Cooling Fans are able to provide excellent air circulation. This stylish and secured cabinet is optimized for small business, research institutions, and professional studio.

#### **FEATURE**

- Wallmount or Desktop Standalone
- Excellent Air Ventilation Design with Dual AC Cooling Fans
- Lifetime Warranty
- Universal Fit Most of Rackmount Chassis and Equipment
- Front Lockable Door
- Two wallImount Racks
- Optional 2\*120mm Cooling Fans