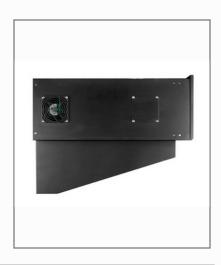

#### **■ INTRODUCTION**

WB series wallmount cabinet is built with high-quality aluminum/steel structures and anti-vibration patent design. The cabinet is standing on the two racks, which are mounted on the wall. Optional 2\*120mm Cooling Fans are able to provide excellent air circulation. This stylish and secured cabinet is optimized for small business, research institutions, and professional studio.

#### **FEATURE**

- Wallmount or Desktop Standalone
- Excellent Air Ventilation Design with Dual AC Cooling Fans
- Lifetime Warranty
- Universal Fit Most of Rackmount Chassis and Equipment
- Front Lockable Door
- Two wallImount Racks
- Optional 2\*120mm Cooling Fans

## **■ SPECIFICATION**

| of Edition Ton                    |                                                                         |  |  |
|-----------------------------------|-------------------------------------------------------------------------|--|--|
| Model Number                      | WB-670                                                                  |  |  |
| RoHS Compliance                   | Yes                                                                     |  |  |
| Form Factor                       | 6                                                                       |  |  |
| Color                             | Black                                                                   |  |  |
| Loading Capacity                  | 110 lbs                                                                 |  |  |
| Supported Chassis Depth           | 28" and under                                                           |  |  |
| Internal<br>Dimensions<br>[WxHxD] | 23"<br>11" x 28" max                                                    |  |  |
| Dimensions [WxHxD]                | 23.3 x 11.2 x 28.2                                                      |  |  |
| Weight                            | 60.00                                                                   |  |  |
| Cooling                           | Up to 4x120mm 120V AC fans can be installed. Pre-installed 2x120mm fans |  |  |
| Material                          | Steel                                                                   |  |  |
| Notes                             | 1. HTS code: 8473.30.5100 (ECCN is not applicable).                     |  |  |