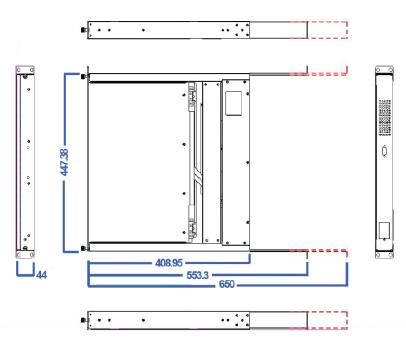

## Specifications:

| Model #        | WL-21701HD                                     |
|----------------|------------------------------------------------|
| Ports Switch   | VGA D-Sub 15 PIN<br>USB<br>Keyboard/Mouse      |
| Dimensions     | 447.38 x 44 x 553.3 mm                         |
| Power Supply   | 60W, 100-240VAC Auto Switch                    |
| Construction   | Heavy-Duty Steel Frame                         |
| Keyboard       | 81-key Cherry Switch Keyboard with<br>Touchpad |
| Protection     | Tempered Glass over LCD Screen                 |
| Approvals      | CE, FCC, RoHS                                  |
| Display        |                                                |
| Size           | 17.3" LED LCD                                  |
| Resolution     | 1920 x 1080                                    |
| Brightness     | 300 nits                                       |
| Contrast Ratio | 400: 1                                         |
| Viewing Angle  | 70/70/60/60                                    |
| Display Color  | 262K ( 6-bit)                                  |