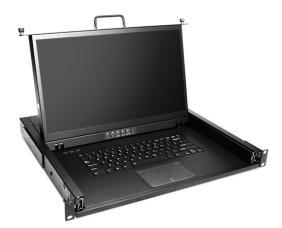

## LCD Keyboard Drawer

## Features:

- 1U, single rail, built-in 17.3" LED LCD
- USB interface for connecting to PC ports
- Black frame for option
- 81 keys cherry switch keyboard with touch pad
- Built-in rail self-locking device
- Tempered glass to protect LCD screen