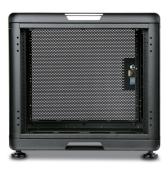

|  |          |  |                    |  |
| Mounting Rails:SPCC t2.0  Top and Bottom frame:SPCC T1.6 to 2.0 |                                                   | Height 22.20" ( 564 mm ) Depth 15.00" ( 381 mm )           |  |          |  |                    |  |
| '                                                               |                                                   |                                                            |  |          |  |                    |  |
| Color                                                           |                                                   |                                                            |  |          |  |                    |  |

Black (Special Color on Request)

# **Front View**



# Side View



# **Rear View**



We at iStarUSA Group offer OEM/ODM services for Industrial Power, Custom Power, Chassis, Cabinets, and Data Storage. Through our skilled metal bending, milling, and silk screening we can provide you with unique customizations that will make your product stand out from the rest. With iStarUSA Group's OEM/ODM Solutions you can be sure to receive one-of-a-kind products for your one-of-a-kind business.