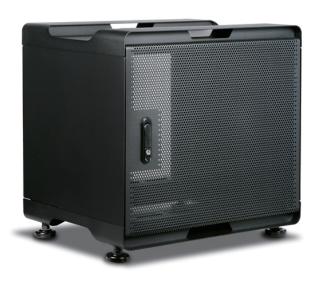

# **WS-938B**

# 9U 380mm Depth Threaded Rails Audio Video Rackmount Cabinet

#### **Features**

- Universal Fit Most of Rackmount Equipment
- Front Security Locks to Prevent Unauthorized Access to Equipment and Data
- Horizontal Adjustable Mounting Rails to Ensure the Best Fit of Rack-mount Chassis
- · Vented Door Provides Maximum Air Flow
- Removable Side Panels for Easy Access
- Tapped Mounting Holes (M5 size) for Audio/Video Equipment
- Equipped with Feet
- · Comes with M5 Mounting Screws