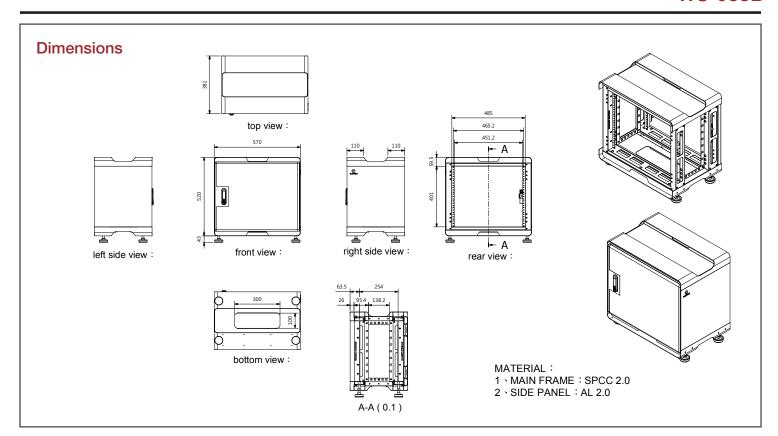

# **Specifications**

| Model Number                                                    |                                                   | Loading Capacity                                           |  |          |  |                    |  |
|-----------------------------------------------------------------|---------------------------------------------------|------------------------------------------------------------|--|----------|--|--------------------|--|
| WS-938B                                                         |                                                   | 660 lbs                                                    |  |          |  |                    |  |
| YES Form factor                                                 |                                                   | Supported Chassis Depth  10" and under Internal Dimensions |  |          |  |                    |  |
|                                                                 |                                                   |                                                            |  | 9U       |  | Depth: 10" Max     |  |
|                                                                 |                                                   |                                                            |  | Material |  | Dimensions (WxHxD) |  |
| Main Frame:SPCC t1.6                                            | Side Panel:Aluminum t2.0<br>Vented Door:SPCC t1.2 | Width 22.50" (572 mm)                                      |  |          |  |                    |  |
| Mounting Rails:SPCC t2.0  Top and Bottom frame:SPCC T1.6 to 2.0 |                                                   | Height 22.20" ( 564 mm ) Depth 15.00" ( 381 mm )           |  |          |  |                    |  |
| '                                                               |                                                   |                                                            |  |          |  |                    |  |
| Color                                                           |                                                   |                                                            |  |          |  |                    |  |

# **Front View**

# Side View

# **Rear View**

We at iStarUSA Group offer OEM/ODM services for Industrial Power, Custom Power, Chassis, Cabinets, and Data Storage. Through our skilled metal bending, milling, and silk screening we can provide you with unique customizations that will make your product stand out from the rest. With iStarUSA Group's OEM/ODM Solutions you can be sure to receive one-of-a-kind products for your one-of-a-kind business.