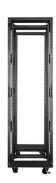

#### **Rear View**

We at iStarUSA Group offer OEM/ODM services for Industrial Power, Custom Power, Chassis, Cabinets, and Data Storage. Through our skilled metal bending, milling, and silk screening we can provide you with unique customizations that will make your product stand out from the rest. With iStarUSA Group's OEM/ODM Solutions you can be sure to receive one-of-a-kind products for your one-of-a-kind business.

#### **Features**

- Open Frame Construction Enables Quick Access to Rackmount System
- Easy to Transport with Rolling Caster
- · Locking Mechanism Design on Casters
- Universal Fit Most of Rackmount Chassis and Equipment
- SPCC High-Quality Cold Rolled Steel
- · Comes with Flat Packaging

#### **Specifications**

| Model Number                | Material                                                                 |
|-----------------------------|--------------------------------------------------------------------------|
| WTR-4211<br>RoHS Compliance | SPCC t: 2.0 mm Loading Capacity                                          |
| YES Form factor             | static loading: 2200 lbs Dimensions (WxHxD)                              |
| 42U Industry Standard       | Width 24.37" (619 mm ) Height 82.04" (2,084 mm ) Depth 45.29" (1,150 mm) |
| EIA-310                     |                                                                          |