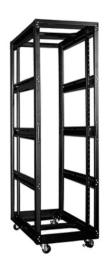

### **Front View**

#### **Features**

- Open Frame Construction Enables Quick Access to Rackmount System
- Easy to Transport with Rolling Caster
- · Locking Mechanism Design on Casters
- Universal Fit Most of Rackmount Chassis and Equipment
- SPCC High-Quality Cold Rolled Steel
- · Comes with Flat Packaging

#### **Specifications**

| Model Number                | Material                                                                 |
|-----------------------------|--------------------------------------------------------------------------|
| WTR-4211<br>RoHS Compliance | SPCC t: 2.0 mm Loading Capacity                                          |
| YES Form factor             | static loading: 2200 lbs Dimensions (WxHxD)                              |
| 42U Industry Standard       | Width 24.37" (619 mm ) Height 82.04" (2,084 mm ) Depth 45.29" (1,150 mm) |
| EIA-310                     |                                                                          |