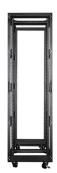

#### **Side View**

#### **Features**

- Open Frame Construction Enables Quick Access to Rackmount System
- Easy to Transport with Rolling Caster
- · Locking Mechanism Design on Casters
- Universal Fit Most of Rackmount Chassis and Equipment
- SPCC High-Quality Cold Rolled Steel
- · Comes with Flat Packaging

#### **Specifications**

| Model Number                | Material                                                                 |
|-----------------------------|--------------------------------------------------------------------------|
| WTR-4211<br>RoHS Compliance | SPCC t: 2.0 mm Loading Capacity                                          |
| YES Form factor             | static loading: 2200 lbs Dimensions (WxHxD)                              |
| 42U Industry Standard       | Width 24.37" (619 mm ) Height 82.04" (2,084 mm ) Depth 45.29" (1,150 mm) |
| EIA-310                     |                                                                          |