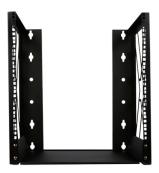

---------------------|---------------------------------------------------|
| WU-120B                     | Black                                             |
| RoHS Compliance             | Loading Capacity                                  |
| YES                         | 165 lbs                                           |
| Form factor                 | Supported Chassis Depth                           |
| 12U                         | 16" and under                                     |
| Industry Standard           | Dimensions (WxHxD)                                |
| ANSI/EIA RS-310-C/D, UL, CE | Width 20.10" (511 mm )<br>Height 21.65" (550 mm ) |
| Material                    | Depth 16.10" (409 mm)                             |

Rack:SPCC 2.0mm Base:SPCC 1.6mm

## **Front View**



### Side View



### **Rear View**



We at iStarUSA Group offer OEM/ODM services for Industrial Power, Custom Power, Chassis, Cabinets, and Data Storage. Through our skilled metal bending, milling, and silk screening we can provide you with unique customizations that will make your product stand out from the rest. With iStarUSA Group's OEM/ODM Solutions you can be sure to receive one-of-a-kind products for your one-of-a-kind business.





## **Optional Accessories**

| Model      | Description                                                              | Model    | Description          |  |
|------------|--------------------------------------------------------------------------|----------|----------------------|--|
| WA-PD010   | 10 Outlet Overload Circuit Breaker Protection<br>Power