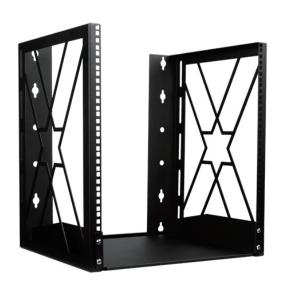

# 12U Wallmount Open Frame Rack

#### **Features**

- Quick Access to Rackmount Devices
- Open-frame Construction for Max Air Flow and Temerature Control by Central AC or Room
- · Easy and Quick Installation
- Wallmount or Desktop Standalone, Convenient for Storage
- · Cost-effective Solution to Free Up Work Space
- Comes with M5 Mounting Screws and Cage Nuts

## **Specifications**

| Model Number                | Color                                             |
|-----------------------------|---------------------------------------------------|
| WU-120B                     | Black                                             |
| RoHS Compliance             | Loading Capacity                                  |
| YES                         | 165 lbs                                           |
| Form factor                 | Supported Chassis Depth                           |
| 12U                         | 16" and under                                     |
| Industry Standard           | Dimensions (WxHxD)                                |
| ANSI/EIA RS-310-C/D, UL, CE | Width 20.10" (511 mm )<br>Height 21.65" (550 mm ) |
| Material                    | Depth 16.10" (409 mm)                             |

## **Front View**