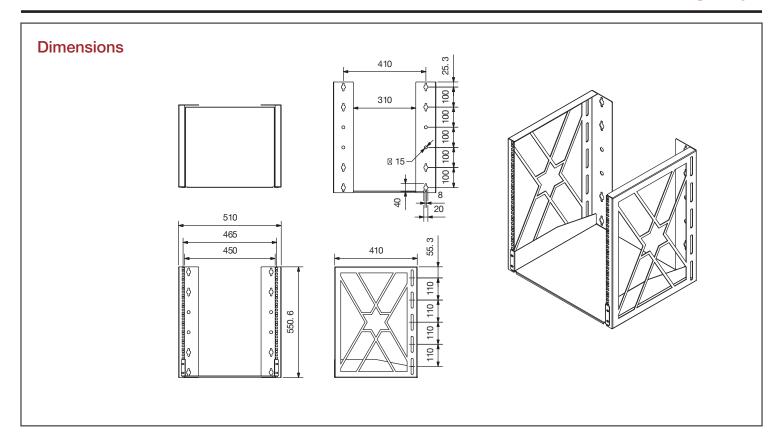

## **Specifications**

| Model Number                | Color                                             |
|-----------------------------|---------------------------------------------------|
| WU-120B                     | Black                                             |
| RoHS Compliance             | Loading Capacity                                  |
| YES                         | 165 lbs                                           |
| Form factor                 | Supported Chassis Depth                           |
| 12U                         | 16" and under                                     |
| Industry Standard           | Dimensions (WxHxD)                                |
| ANSI/EIA RS-310-C/D, UL, CE | Width 20.10" (511 mm )<br>Height 21.65" (550 mm ) |
| Material                    | Depth 16.10" (409 mm)                             |

## **Front View**

### Side View

### **Rear View**

We at iStarUSA Group offer OEM/ODM services for Industrial Power, Custom Power, Chassis, Cabinets, and Data Storage. Through our skilled metal bending, milling, and silk screening we can provide you with unique customizations that will make your product stand out from the rest. With iStarUSA Group's OEM/ODM Solutions you can be sure to receive one-of-a-kind products for your one-of-a-kind business.