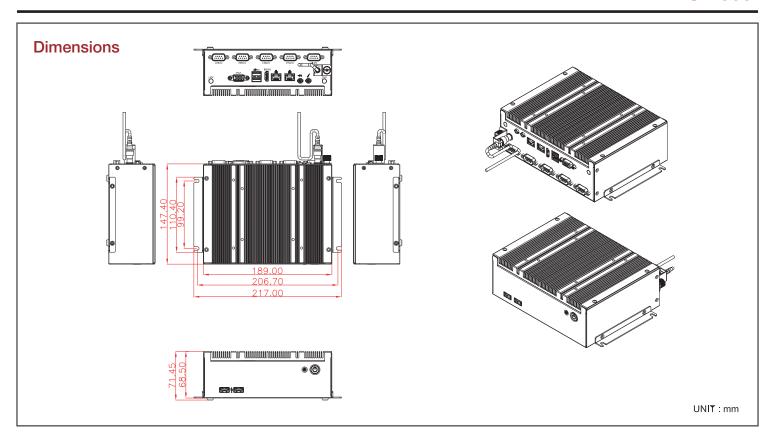

#### **Specifications**

| Model Number                                      | Back Panel                                                           |
|---------------------------------------------------|----------------------------------------------------------------------|
| FS-1003                                           | To be determined with selected motherboard and system specification  |
| RoHS Compliance                                   | Motherboard Size:                                                    |
| YES                                               | For 3.5" SBC                                                         |
| Standard Drive Bays                               | External Adapter Input                                               |
| Internal Drive Bay : 2.5" HDD x 1                 | 9V-36V DC In                                                         |
| Front Panel                                       | Dimensions (WxHxD)                                                   |
| Power SW./ Power LED./ HDD LED./ USB 2.0 Port x2. | Width 7.40" (188.0 mm) Height 2.70" (68.6 mm) Depth 5.80" (147.3 mm) |