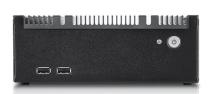

#### **Specifications**

| Model Number                                      | Back Panel                                                           |
|---------------------------------------------------|----------------------------------------------------------------------|
| FS-1003                                           | To be determined with selected motherboard and system specification  |
| RoHS Compliance                                   | Motherboard Size:                                                    |
| YES                                               | For 3.5" SBC                                                         |
| Standard Drive Bays                               | External Adapter Input                                               |
| Internal Drive Bay : 2.5" HDD x 1                 | 9V-36V DC In                                                         |
| Front Panel                                       | Dimensions (WxHxD)                                                   |
| Power SW./ Power LED./ HDD LED./ USB 2.0 Port x2. | Width 7.40" (188.0 mm) Height 2.70" (68.6 mm) Depth 5.80" (147.3 mm) |

### Front View Inside View Rear View

We at iStarUSA Group offer OEM/ODM services for Industrial Power, Custom Power, Chassis, Cabinets, and Data Storage. Through our skilled metal bending, milling, and silk screening we can provide you with unique customizations that will make your product stand out from the rest. With iStarUSA Group's OEM/ODM Solutions you can be sure to receive one-of-a-kind products for your one-of-a-kind business.