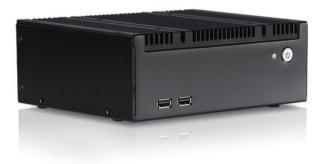

#### **Specifications**

| Model Number                                      | Back Panel                                                           |
|---------------------------------------------------|----------------------------------------------------------------------|
| FS-1003                                           | To be determined with selected motherboard and system specification  |
| RoHS Compliance                                   | Motherboard Size:                                                    |
| YES                                               | For 3.5" SBC                                                         |
| Standard Drive Bays                               | External Adapter Input                                               |
| Internal Drive Bay : 2.5" HDD x 1                 | 9V-36V DC In                                                         |
| Front Panel                                       | Dimensions (WxHxD)                                                   |
| Power SW./ Power LED./ HDD LED./ USB 2.0 Port x2. | Width 7.40" (188.0 mm) Height 2.70" (68.6 mm) Depth 5.80" (147.3 mm) |

### Front View Inside View Rear View

We at iStarUSA Group offer OEM/ODM services for Industrial Power, Custom Power, Chassis, Cabinets, and Data Storage. Through our skilled metal bending, milling, and silk screening we can provide you with unique customizations that will make your product stand out from the rest. With iStarUSA Group's OEM/ODM Solutions you can be sure to receive one-of-a-kind products for your one-of-a-kind business.