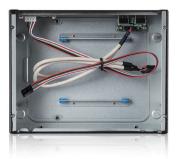

#### **Specifications**

| Model Number                                      | Back Panel                                                           |
|---------------------------------------------------|----------------------------------------------------------------------|
| FS-1003                                           | To be determined with selected motherboard and system specification  |
| RoHS Compliance                                   | Motherboard Size:                                                    |
| YES                                               | For 3.5" SBC                                                         |
| Standard Drive Bays                               | External Adapter Input                                               |
| Internal Drive Bay : 2.5" HDD x 1                 | 9V-36V DC In                                                         |
| Front Panel                                       | Dimensions (WxHxD)                                                   |
| Power SW./ Power LED./ HDD LED./ USB 2.0 Port x2. | Width 7.40" (188.0 mm) Height 2.70" (68.6 mm) Depth 5.80" (147.3 mm) |

### Front View Inside View Rear View

We at iStarUSA Group offer OEM/ODM services for Industrial Power, Custom Power, Chassis, Cabinets, and Data Storage. Through our skilled metal bending, milling, and silk screening we can provide you with unique customizations that will make your product stand out from the rest. With iStarUSA Group's OEM/ODM Solutions you can be sure to receive one-of-a-kind products for your one-of-a-kind business.