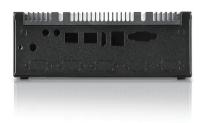

#### **Specifications**

| Model Number                                      | Back Panel                                                           |
|---------------------------------------------------|----------------------------------------------------------------------|
| FS-1003                                           | To be determined with selected motherboard and system specification  |
| RoHS Compliance                                   | Motherboard Size:                                                    |
| YES                                               | For 3.5" SBC                                                         |
| Standard Drive Bays                               | External Adapter Input                                               |
| Internal Drive Bay : 2.5" HDD x 1                 | 9V-36V DC In                                                         |
| Front Panel                                       | Dimensions (WxHxD)                                                   |
| Power SW./ Power LED./ HDD LED./ USB 2.0 Port x2. | Width 7.40" (188.0 mm) Height 2.70" (68.6 mm) Depth 5.80" (147.3 mm) |

### Front View Inside View Rear View

We at iStarUSA Group offer OEM/ODM services for Industrial Power, Custom Power, Chassis, Cabinets, and Data Storage. Through our skilled metal bending, milling, and silk screening we can provide you with unique customizations that will make your product stand out from the rest. With iStarUSA Group's OEM/ODM Solutions you can be sure to receive one-of-a-kind products for your one-of-a-kind business.