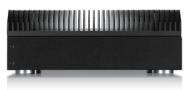

## **Specifications**

| Model Number                     | Back Panel                                                                |
|----------------------------------|---------------------------------------------------------------------------|
| FS-1004                          | To be determined with selected motherboard and system specification       |
| RoHS Compliance                  | Motherboard Size:                                                         |
| YES                              | For Mini-ITX                                                              |
| Standard Drive Bays              | External Adapter Input                                                    |
| None                             | 9V-24V DC In C4/150W converter                                            |
| Front Panel                      | Dimensions (WxHxD)                                                        |
| Power SW./ Power LED./ HDD LED./ | Width 8.90" (226.1 mm)   Height 3.50" (88.9 mm)   Depth 10.30" (261.6 mm) |