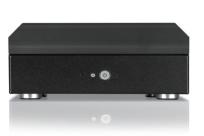

## **Front View**

## **Specifications**

| Model Number                     | Back Panel                                                                |
|----------------------------------|---------------------------------------------------------------------------|
| FS-1004                          | To be determined with selected motherboard and system specification       |
| RoHS Compliance                  | Motherboard Size:                                                         |
| YES                              | For Mini-ITX                                                              |
| Standard Drive Bays              | External Adapter Input                                                    |
| None                             | 9V-24V DC In C4/150W converter                                            |
| Front Panel                      | Dimensions (WxHxD)                                                        |
| Power SW./ Power LED./ HDD LED./ | Width 8.90" (226.1 mm)   Height 3.50" (88.9 mm)   Depth 10.30" (261.6 mm) |