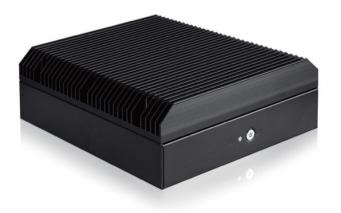

#### **Features**

- Designed for mini-itx motherboard with CPU TDP 45W max
- Fully customizable and ready to be OEM/ODM

## **Specifications**

| Model Number                     | Back Panel                                                                |
|----------------------------------|---------------------------------------------------------------------------|
| FS-1004                          | To be determined with selected motherboard and system specification       |
| RoHS Compliance                  | Motherboard Size:                                                         |
| YES                              | For Mini-ITX                                                              |
| Standard Drive Bays              | External Adapter Input                                                    |
| None                             | 9V-24V DC In C4/150W converter                                            |
| Front Panel                      | Dimensions (WxHxD)                                                        |
| Power SW./ Power LED./ HDD LED./ | Width 8.90" (226.1 mm)   Height 3.50" (88.9 mm)   Depth 10.30" (261.6 mm) |