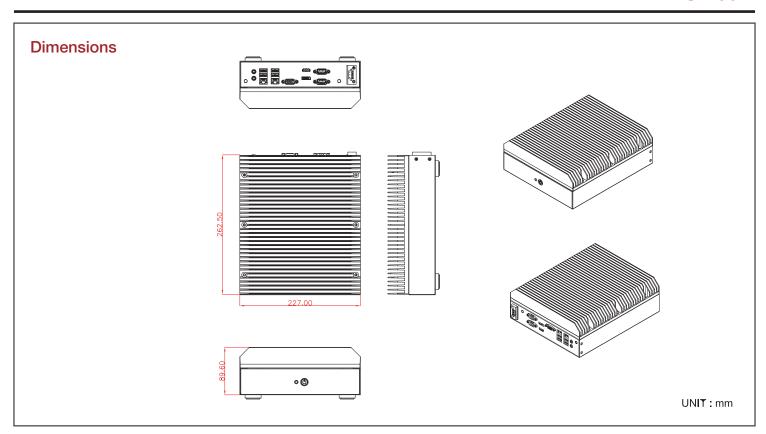

## **Specifications**

| Model Number                     | Back Panel                                                                |
|----------------------------------|---------------------------------------------------------------------------|
| FS-1004                          | To be determined with selected motherboard and system specification       |
| RoHS Compliance                  | Motherboard Size:                                                         |
| YES                              | For Mini-ITX                                                              |
| Standard Drive Bays              | External Adapter Input                                                    |
| None                             | 9V-24V DC In C4/150W converter                                            |
| Front Panel                      | Dimensions (WxHxD)                                                        |
| Power SW./ Power LED./ HDD LED./ | Width 8.90" (226.1 mm)   Height 3.50" (88.9 mm)   Depth 10.30" (261.6 mm) |