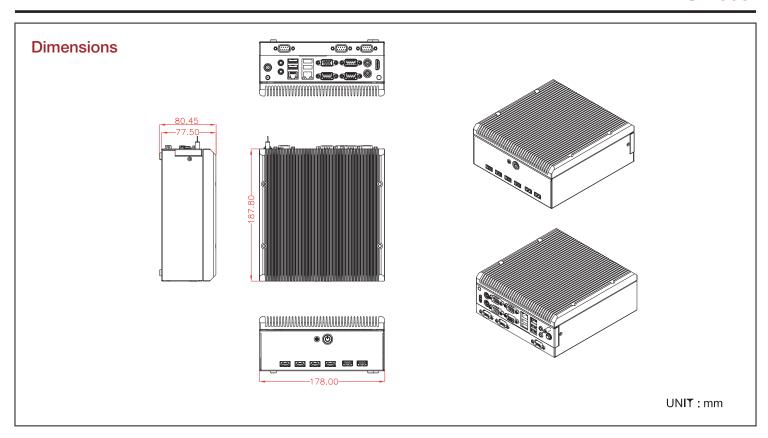

### **Specifications**

| Model Number                    | Back Panel                                                           |
|---------------------------------|----------------------------------------------------------------------|
| FS-1005                         | To be determined with selected motherboard and system specification  |
| RoHS Compliance                 | Motherboard Size:                                                    |
| YES                             | For Mini-ITX                                                         |
| Standard Drive Bays             | External Adapter Input                                               |
| None                            | DC 12V in C7/80W converter                                           |
| Front Panel                     | Dimensions (WxHxD)                                                   |
| Power SW./ Power LED./ HDD LED. | Width 7.00" (177.8 mm) Height 3.00" (76.2 mm) Depth 7.30" (185.4 mm) |