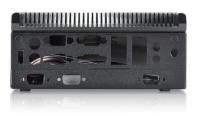

### **Specifications**

| Model Number                    | Back Panel                                                           |
|---------------------------------|----------------------------------------------------------------------|
| FS-1005                         | To be determined with selected motherboard and system specification  |
| RoHS Compliance                 | Motherboard Size:                                                    |
| YES                             | For Mini-ITX                                                         |
| Standard Drive Bays             | External Adapter Input                                               |
| None                            | DC 12V in C7/80W converter                                           |
| Front Panel                     | Dimensions (WxHxD)                                                   |
| Power SW./ Power LED./ HDD LED. | Width 7.00" (177.8 mm) Height 3.00" (76.2 mm) Depth 7.30" (185.4 mm) |

#### Front View Inside View Rear View

We at iStarUSA Group offer OEM/ODM services for Industrial Power, Custom Power, Chassis, Cabinets, and Data Storage. Through our skilled metal bending, milling, and silk screening we can provide you with unique customizations that will make your product stand out from the rest. With iStarUSA Group's OEM/ODM Solutions you can be sure to receive one-of-a-kind products for your one-of-a-kind business.