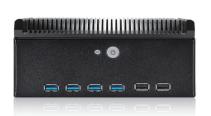

#### **Features**

- Designed for mini-itx motherboard with CPU TDP 25W max
- 4 x Front USB 3.0 Ports
- 2 x front USB 2.0 ports (USB 3.0 optional)
- Fully customizable and ready to be OEM/ODM

#### Front View Inside View Rear View

We at iStarUSA Group offer OEM/ODM services for Industrial Power, Custom Power, Chassis, Cabinets, and Data Storage. Through our skilled metal bending, milling, and silk screening we can provide you with unique customizations that will make your product stand out from the rest. With iStarUSA Group's OEM/ODM Solutions you can be sure to receive one-of-a-kind products for your one-of-a-kind business.