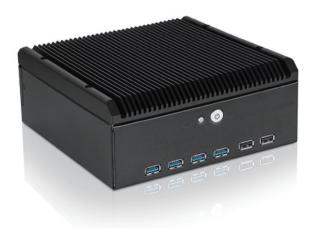

# Fanless Desktop for Mini-ITX

#### **Features**

- Designed for mini-itx motherboard with CPU TDP 25W max
- 4 x Front USB 3.0 Ports
- 2 x front USB 2.0 ports (USB 3.0 optional)
- Fully customizable and ready to be OEM/ODM

### **Specifications**

| Model Number                    | Back Panel                                                           |
|---------------------------------|----------------------------------------------------------------------|
| FS-1005                         | To be determined with selected motherboard and system specification  |
| RoHS Compliance                 | Motherboard Size:                                                    |
| YES                             | For Mini-ITX                                                         |
| Standard Drive Bays             | External Adapter Input                                               |
| None                            | DC 12V in C7/80W converter                                           |
| Front Panel                     | Dimensions (WxHxD)                                                   |
| Power SW./ Power LED./ HDD LED. | Width 7.00" (177.8 mm) Height 3.00" (76.2 mm) Depth 7.30" (185.4 mm) |