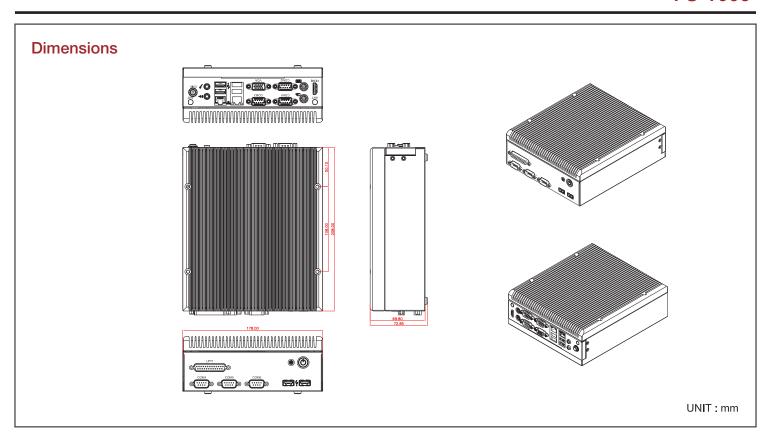

### **Specifications**

| Model Number                                                            | Back Panel                                                          |
|-------------------------------------------------------------------------|---------------------------------------------------------------------|
| FS-1006                                                                 | To be determined with selected motherboard and system specification |
|                                                                         |                                                                     |
| RoHS Compliance                                                         | Motherboard Size:                                                   |
| YES                                                                     | For Mini-ITX                                                        |
|                                                                         |                                                                     |
| Standard Drive Bays                                                     | External Adapter Input                                              |
| Internal Drive Bay : 2.5" HDD x 1                                       | 9V-19V DC In                                                        |
|                                                                         |                                                                     |
| Front Panel                                                             | Dimensions (WxHxD)                                                  |
| Power SW./ Power LED./ HDD LED./ USB 2.0 Port x2./ COM port x3. LPT x1. | Width 7.00" (177.8 mm) Height 2.70" (68.6 mm)                       |
| LI I AI.                                                                | Depth 8.20" (208.3 mm)                                              |