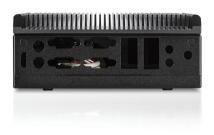

### **Specifications**

| Model Number                                                            | Back Panel                                                          |
|-------------------------------------------------------------------------|---------------------------------------------------------------------|
| FS-1006                                                                 | To be determined with selected motherboard and system specification |
|                                                                         |                                                                     |
| RoHS Compliance                                                         | Motherboard Size:                                                   |
| YES                                                                     | For Mini-ITX                                                        |
|                                                                         |                                                                     |
| Standard Drive Bays                                                     | External Adapter Input                                              |
| Internal Drive Bay : 2.5" HDD x 1                                       | 9V-19V DC In                                                        |
|                                                                         |                                                                     |
| Front Panel                                                             | Dimensions (WxHxD)                                                  |
| Power SW./ Power LED./ HDD LED./ USB 2.0 Port x2./ COM port x3. LPT x1. | Width 7.00" (177.8 mm) Height 2.70" (68.6 mm)                       |
| LI I AI.                                                                | Depth 8.20" (208.3 mm)                                              |

#### Front View Inside View Rear View

We at iStarUSA Group offer OEM/ODM services for Industrial Power, Custom Power, Chassis, Cabinets, and Data Storage. Through our skilled metal bending, milling, and silk screening we can provide you with unique customizations that will make your product stand out from the rest. With iStarUSA Group's OEM/ODM Solutions you can be sure to receive one-of-a-kind products for your one-of-a-kind business.