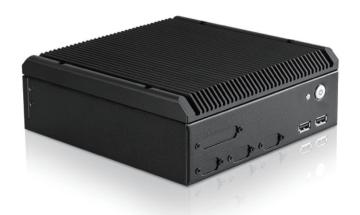

# Fanless Desktop for Mini-ITX

#### **Features**

- Designed for mini-itx motherboard with CPU TDP 30W max
- 2 x front USB 2.0 ports (USB 3.0 optional)
- Fully customizable and ready to be OEM/ODM

### **Specifications**

| Model Number                                                            | Back Panel                                                          |
|-------------------------------------------------------------------------|---------------------------------------------------------------------|
| FS-1006                                                                 | To be determined with selected motherboard and system specification |
|                                                                         |                                                                     |
| RoHS Compliance                                                         | Motherboard Size:                                                   |
| YES                                                                     | For Mini-ITX                                                        |
|                                                                         |                                                                     |
| Standard Drive Bays                                                     | External Adapter Input                                              |
| Internal Drive Bay : 2.5" HDD x 1                                       | 9V-19V DC In                                                        |
|                                                                         |                                                                     |
| Front Panel                                                             | Dimensions (WxHxD)                                                  |
| Power SW./ Power LED./ HDD LED./ USB 2.0 Port x2./ COM port x3. LPT x1. | Width 7.00" (177.8 mm) Height 2.70" (68.6 mm)                       |
| LI I AI.                                                                | Depth 8.20" (208.3 mm)                                              |