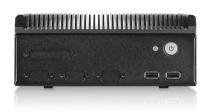

### **Specifications**

| Model Number                                                            | Back Panel                                                          |
|-------------------------------------------------------------------------|---------------------------------------------------------------------|
| FS-1006                                                                 | To be determined with selected motherboard and system specification |
|                                                                         |                                                                     |
| RoHS Compliance                                                         | Motherboard Size:                                                   |
| YES                                                                     | For Mini-ITX                                                        |
|                                                                         |                                                                     |
| Standard Drive Bays                                                     | External Adapter Input                                              |
| Internal Drive Bay : 2.5" HDD x 1                                       | 9V-19V DC In                                                        |
|                                                                         |                                                                     |
| Front Panel                                                             | Dimensions (WxHxD)                                                  |
| Power SW./ Power LED./ HDD LED./ USB 2.0 Port x2./ COM port x3. LPT x1. | Width 7.00" (177.8 mm) Height 2.70" (68.6 mm)                       |
| LI I AI.                                                                | Depth 8.20" (208.3 mm)                                              |

#### Front View Inside View Rear View

We at iStarUSA Group offer OEM/ODM services for Industrial Power, Custom Power, Chassis, Cabinets, and Data Storage. Through our skilled metal bending, milling, and silk screening we can provide you with unique customizations that will make your product stand out from the rest. With iStarUSA Group's OEM/ODM Solutions you can be sure to receive one-of-a-kind products for your one-of-a-kind business.