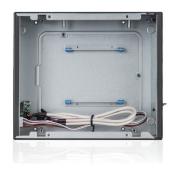

### **Specifications**

| Model Number                                      | Back Panel                                                               |
|---------------------------------------------------|--------------------------------------------------------------------------|
| FS-1007                                           | To be determined with selected motherboard and system specification      |
| RoHS Compliance                                   | Motherboard Size:                                                        |
| YES                                               | For Mini-ITX                                                             |
| Standard Drive Bays                               | External Adapter Input                                                   |
| Internal Drive Bay : 2.5" HDD x 1                 | 9V-19V DC In                                                             |
| Front Panel                                       | Dimensions (WxHxD)                                                       |
| Power SW./ Power LED./ HDD LED./ USB 2.0 Port x2. | Width 7.00" (177.8 mm)   Height 3.70" (94.0 mm)   Depth 8.20" (208.3 mm) |

#### Front View Inside View Rear View

We at iStarUSA Group offer OEM/ODM services for Industrial Power, Custom Power, Chassis, Cabinets, and Data Storage. Through our skilled metal bending, milling, and silk screening we can provide you with unique customizations that will make your product stand out from the rest. With iStarUSA Group's OEM/ODM Solutions you can be sure to receive one-of-a-kind products for your one-of-a-kind business.