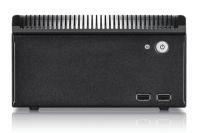

### **Specifications**

| Model Number                                      | Back Panel                                                               |
|---------------------------------------------------|--------------------------------------------------------------------------|
| FS-1007                                           | To be determined with selected motherboard and system specification      |
| RoHS Compliance                                   | Motherboard Size:                                                        |
| YES                                               | For Mini-ITX                                                             |
| Standard Drive Bays                               | External Adapter Input                                                   |
| Internal Drive Bay : 2.5" HDD x 1                 | 9V-19V DC In                                                             |
| Front Panel                                       | Dimensions (WxHxD)                                                       |
| Power SW./ Power LED./ HDD LED./ USB 2.0 Port x2. | Width 7.00" (177.8 mm)   Height 3.70" (94.0 mm)   Depth 8.20" (208.3 mm) |

#### Front View Inside View Rear View

We at iStarUSA Group offer OEM/ODM services for Industrial Power, Custom Power, Chassis, Cabinets, and Data Storage. Through our skilled metal bending, milling, and silk screening we can provide you with unique customizations that will make your product stand out from the rest. With iStarUSA Group's OEM/ODM Solutions you can be sure to receive one-of-a-kind products for your one-of-a-kind business.