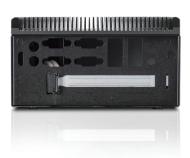

### **Specifications**

| Model Number                                      | Back Panel                                                               |
|---------------------------------------------------|--------------------------------------------------------------------------|
| FS-1007                                           | To be determined with selected motherboard and system specification      |
| RoHS Compliance                                   | Motherboard Size:                                                        |
| YES                                               | For Mini-ITX                                                             |
| Standard Drive Bays                               | External Adapter Input                                                   |
| Internal Drive Bay : 2.5" HDD x 1                 | 9V-19V DC In                                                             |
| Front Panel                                       | Dimensions (WxHxD)                                                       |
| Power SW./ Power LED./ HDD LED./ USB 2.0 Port x2. | Width 7.00" (177.8 mm)   Height 3.70" (94.0 mm)   Depth 8.20" (208.3 mm) |

#### Front View Inside View Rear View

We at iStarUSA Group offer OEM/ODM services for Industrial Power, Custom Power, Chassis, Cabinets, and Data Storage. Through our skilled metal bending, milling, and silk screening we can provide you with unique customizations that will make your product stand out from the rest. With iStarUSA Group's OEM/ODM Solutions you can be sure to receive one-of-a-kind products for your one-of-a-kind business.