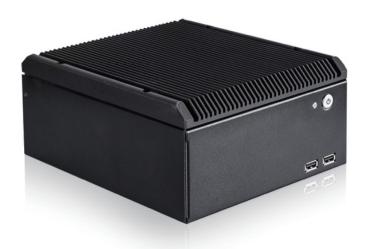

# Fanless Desktop for Mini-ITX

### **Specifications**

| Model Number                                      | Back Panel                                                               |
|---------------------------------------------------|--------------------------------------------------------------------------|
| FS-1007                                           | To be determined with selected motherboard and system specification      |
| RoHS Compliance                                   | Motherboard Size:                                                        |
| YES                                               | For Mini-ITX                                                             |
| Standard Drive Bays                               | External Adapter Input                                                   |
| Internal Drive Bay : 2.5" HDD x 1                 | 9V-19V DC In                                                             |
| Front Panel                                       | Dimensions (WxHxD)                                                       |
| Power SW./ Power LED./ HDD LED./ USB 2.0 Port x2. | Width 7.00" (177.8 mm)   Height 3.70" (94.0 mm)   Depth 8.20" (208.3 mm) |

#### Front View Inside View Rear View

We at iStarUSA Group offer OEM/ODM services for Industrial Power, Custom Power, Chassis, Cabinets, and Data Storage. Through our skilled metal bending, milling, and silk screening we can provide you with unique customizations that will make your product stand out from the rest. With iStarUSA Group's OEM/ODM Solutions you can be sure to receive one-of-a-kind products for your one-of-a-kind business.