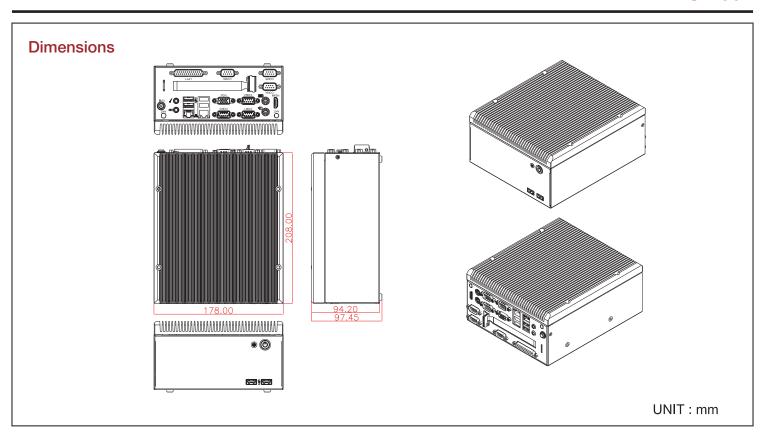

### **Specifications**

| Model Number                                      | Back Panel                                                               |
|---------------------------------------------------|--------------------------------------------------------------------------|
| FS-1007                                           | To be determined with selected motherboard and system specification      |
| RoHS Compliance                                   | Motherboard Size:                                                        |
| YES                                               | For Mini-ITX                                                             |
| Standard Drive Bays                               | External Adapter Input                                                   |
| Internal Drive Bay : 2.5" HDD x 1                 | 9V-19V DC In                                                             |
| Front Panel                                       | Dimensions (WxHxD)                                                       |
| Power SW./ Power LED./ HDD LED./ USB 2.0 Port x2. | Width 7.00" (177.8 mm)   Height 3.70" (94.0 mm)   Depth 8.20" (208.3 mm) |