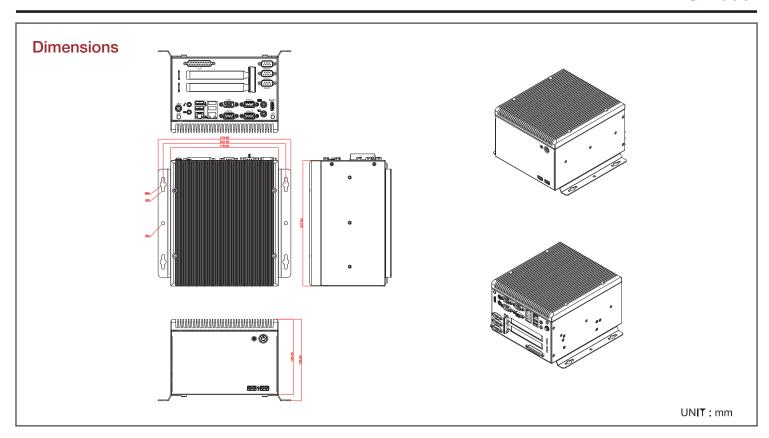

### **Specifications**

| Model Number                                      | Back Panel                                                                |
|---------------------------------------------------|---------------------------------------------------------------------------|
| FS-1008                                           | To be determined with selected motherboard and system specification       |
|                                                   |                                                                           |
| RoHS Compliance                                   | Motherboard Size:                                                         |
| YES                                               | For Mini-ITX                                                              |
|                                                   |                                                                           |
| Standard Drive Bays                               | External Adapter Input                                                    |
| Internal Drive Bay : 2.5" HDD x 1                 | 9V-19V DC In                                                              |
|                                                   |                                                                           |
| Front Panel                                       | Dimensions (WxHxD)                                                        |
| Power SW./ Power LED./ HDD LED./ USB 2.0 Port x2. | Width 7.00" (177.8 mm)   Height 4.90" (124.5 mm)   Depth 8.20" (208.3 mm) |