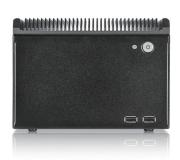

#### **Features**

- Designed for mini-itx motherboard with CPU TDP 30W max
- 2 x front USB 2.0 ports (USB 3.0 optional)
- 2 x Expansion Slots
- Fully customizable and ready to be OEM/ODM

### **Specifications**

| Model Number                                      | Back Panel                                                                |
|---------------------------------------------------|---------------------------------------------------------------------------|
| FS-1008                                           | To be determined with selected motherboard and system specification       |
|                                                   |                                                                           |
| RoHS Compliance                                   | Motherboard Size:                                                         |
| YES                                               | For Mini-ITX                                                              |
|                                                   |                                                                           |
| Standard Drive Bays                               | External Adapter Input                                                    |
| Internal Drive Bay : 2.5" HDD x 1                 | 9V-19V DC In                                                              |
|                                                   |                                                                           |
| Front Panel                                       | Dimensions (WxHxD)                                                        |
| Power SW./ Power LED./ HDD LED./ USB 2.0 Port x2. | Width 7.00" (177.8 mm)   Height 4.90" (124.5 mm)   Depth 8.20" (208.3 mm) |