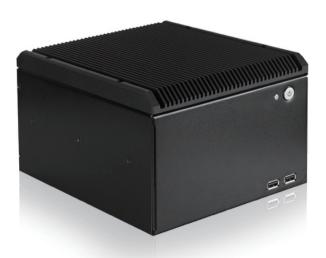

# Fanless Desktop for Mini-ITX

#### **Features**

- Designed for mini-itx motherboard with CPU TDP 30W max
- 2 x front USB 2.0 ports (USB 3.0 optional)
- 2 x Expansion Slots
- Fully customizable and ready to be OEM/ODM

### **Specifications**

| Model Number                                      | Back Panel                                                                |
|---------------------------------------------------|---------------------------------------------------------------------------|
| FS-1008                                           | To be determined with selected motherboard and system specification       |
|                                                   |                                                                           |
| RoHS Compliance                                   | Motherboard Size:                                                         |
| YES                                               | For Mini-ITX                                                              |
|                                                   |                                                                           |
| Standard Drive Bays                               | External Adapter Input                                                    |
| Internal Drive Bay : 2.5" HDD x 1                 | 9V-19V DC In                                                              |
|                                                   |                                                                           |
| Front Panel                                       | Dimensions (WxHxD)                                                        |
| Power SW./ Power LED./ HDD LED./ USB 2.0 Port x2. | Width 7.00" (177.8 mm)   Height 4.90" (124.5 mm)   Depth 8.20" (208.3 mm) |