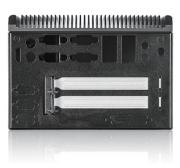

#### **Features**

- Designed for mini-itx motherboard with CPU TDP 30W max
- 2 x front USB 2.0 ports (USB 3.0 optional)
- 2 x Expansion Slots
- Fully customizable and ready to be OEM/ODM

## **Compatible Riser Card**

| Part Number | Description                        |   |
|-------------|------------------------------------|---|
| DD-00211-C9 | PCle x1 to 2 x PCl x 32 Riser Card | _ |
| DD-666-CX   | PCle x16 to PCle x16 Riser Card    | _ |
|             |                                    |   |