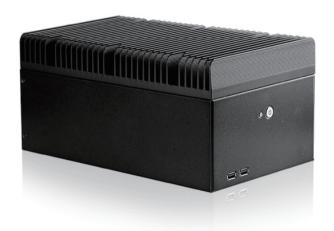

# Fanless Desktop for Mini-ITX

#### **Features**

- Designed for mini-itx motherboard with CPU TDP 40W max
- 2 x front USB 2.0 ports (USB 3.0 optional)
- 1 x Expansion Slot
- Fully customizable and ready to be OEM/ODM

#### **Specifications**

| Model Number                                      | Back Panel                                                          |                                                                |
|---------------------------------------------------|---------------------------------------------------------------------|----------------------------------------------------------------|
| FS-1009                                           | To be determined with selected motherboard and system specification |                                                                |
| RoHS Compliance                                   | Motherboard Size:                                                   |                                                                |
| YES                                               | For Mini-ITX                                                        |                                                                |
| Standard Drive Bays                               | External Adapter Input                                              |                                                                |
| Internal Drive Bay : 2.5" HDD x 1                 | C7(80W)                                                             |                                                                |
| Front Panel                                       | Dimensions (WxHxD)                                                  |                                                                |
| Power SW./ Power LED./ HDD LED./ USB 2.0 Port x2. | Width<br>Height<br>Depth                                            | 7.00" ( 177.8 mm )<br>5.40" ( 137.2 mm )<br>10.30" ( 261.6mm ) |