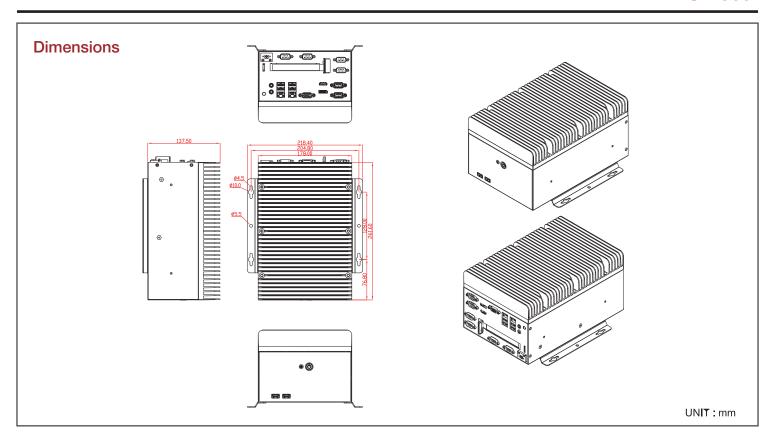

#### **Specifications**

| Model Number                                      | Back Panel                                                          |                                                                |
|---------------------------------------------------|---------------------------------------------------------------------|----------------------------------------------------------------|
| FS-1009                                           | To be determined with selected motherboard and system specification |                                                                |
| RoHS Compliance                                   | Motherboard Size:                                                   |                                                                |
| YES                                               | For Mini-ITX                                                        |                                                                |
| Standard Drive Bays                               | External Adapter Input                                              |                                                                |
| Internal Drive Bay : 2.5" HDD x 1                 | C7(80W)                                                             |                                                                |
| Front Panel                                       | Dimensions (WxHxD)                                                  |                                                                |
| Power SW./ Power LED./ HDD LED./ USB 2.0 Port x2. | Width<br>Height<br>Depth                                            | 7.00" ( 177.8 mm )<br>5.40" ( 137.2 mm )<br>10.30" ( 261.6mm ) |