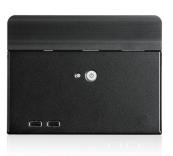

|
| Standard Drive Bays                               | External Adapter Input                                              |                                                                |
| Internal Drive Bay : 2.5" HDD x 1                 | C7(80W)                                                             |                                                                |
| Front Panel                                       | Dimensions (WxHxD)                                                  |                                                                |
| Power SW./ Power LED./ HDD LED./ USB 2.0 Port x2. | Width<br>Height<br>Depth                                            | 7.00" ( 177.8 mm )<br>5.40" ( 137.2 mm )<br>10.30" ( 261.6mm ) |

#### **Front View**



### **Inside View**



#### **Rear View**



We at iStarUSA Group offer OEM/ODM services for Industrial Power, Custom Power, Chassis, Cabinets, and Data Storage. Through our skilled metal bending, milling, and silk screening we can provide you with unique customizations that will make your product stand out from the rest. With iStarUSA Group's OEM/ODM Solutions you can be sure to receive one-of-a-kind products for your one-of-a-kind business.





### **Ordering Information**

| Part Number | Description                  |
|-------------|------------------------------|
| FS-1009     | Fanless Desktop for Mini-ITX |

### **Optional Accessories**

| Part Number | Model                       |
|-------------|-----------------------------|
| FS-DCP150   | DC-DC Converter Board 150W  |
| FS-D