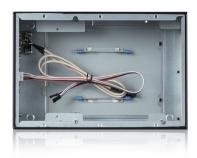

Standard Drive Bays                               | External Adapter Input                                              |                                                                |
| Internal Drive Bay : 2.5" HDD x 1                 | C7(80W)                                                             |                                                                |
| Front Panel                                       | Dimensions (WxHxD)                                                  |                                                                |
| Power SW./ Power LED./ HDD LED./ USB 2.0 Port x2. | Width<br>Height<br>Depth                                            | 7.00" ( 177.8 mm )<br>5.40" ( 137.2 mm )<br>10.30" ( 261.6mm ) |

#### **Front View**



### **Inside View**



#### **Rear View**



We at iStarUSA Group offer OEM/ODM services for Industrial Power, Custom Power, Chassis, Cabinets, and Data Storage. Through our skilled metal bending, milling, and silk screening we can provide you with unique customizations that will make your product stand out from the rest. With iStarUSA Group's OEM/ODM Solutions you can be sure to receive one-of-a-kind products for your one-of-a-kind business.





### **Ordering Information**

| Part Number | Description                  |
|-------------|------------------------------|
| FS-1009     | Fanless Desktop for Mini-ITX |

### **Optional Accessories**

| Part Number | Model                       |
|-------------|-----------------------------|
| FS-DCP150   | DC-DC Converter Board 150W  |
| FS-DCP78    | DC-DC Convert