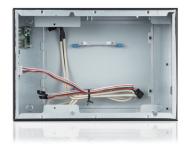

RoHS Compliance                                   | Motherboard Size:                                                     |
| YES                                               | For Mini-ITX                                                          |
| Standard Drive Bays                               | External Adapter Input                                                |
| Internal Drive Bay : 2.5" HDD x 1                 | C7(80W)                                                               |
| Front Panel                                       | Dimensions (WxHxD)                                                    |
| Power SW./ Power LED./ HDD LED./ USB 2.0 Port x2. | Width 7.00" (177.8 mm) Height 5.40" (137.2 mm) Depth 10.30" (261.6mm) |

### **Front View**



#### **Inside View**



### **Rear View**



We at iStarUSA Group offer OEM/ODM services for Industrial Power, Custom Power, Chassis, Cabinets, and Data Storage. Through our skilled metal bending, milling, and silk screening we can provide you with unique customizations that will make your product stand out from the rest. With iStarUSA Group's OEM/ODM Solutions you can be sure to receive one-of-a-kind products for your one-of-a-kind business.





# **Ordering Information**

| Part Number | Description                  |
|-------------|------------------------------|
| FS-1010     | Fanless Desktop for Mini-ITX |

# **Optional Accessories**

| Part Number | Model                       |
|-------------|-----------------------------|
| FS-DCP150   | DC-DC Converter Board 150W  |
| FS-DCP78    | DC-DC Converter Bo