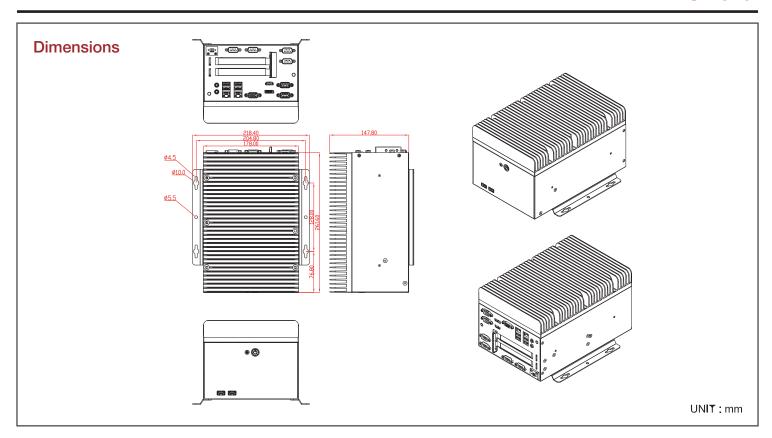

### **Specifications**

| Model Number                                      | Back Panel                                                            |
|---------------------------------------------------|-----------------------------------------------------------------------|
| FS-1010                                           | To be determined with selected motherboard and system specification   |
| RoHS Compliance                                   | Motherboard Size:                                                     |
| YES                                               | For Mini-ITX                                                          |
| Standard Drive Bays                               | External Adapter Input                                                |
| Internal Drive Bay : 2.5" HDD x 1                 | C7(80W)                                                               |
| Front Panel                                       | Dimensions (WxHxD)                                                    |
| Power SW./ Power LED./ HDD LED./ USB 2.0 Port x2. | Width 7.00" (177.8 mm) Height 5.40" (137.2 mm) Depth 10.30" (261.6mm) |

### **Front View**

### **Rear View**

We at iStarUSA Group offer OEM/ODM services for Industrial Power, Custom Power, Chassis, Cabinets, and Data Storage. Through our skilled metal bending, milling, and silk screening we can provide you with unique customizations that will make your product stand out from the rest. With iStarUSA Group's OEM/ODM Solutions you can be sure to receive one-of-a-kind products for your one-of-a-kind business.