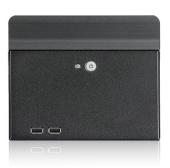

stem specification   |
| RoHS Compliance                                   | Motherboard Size:                                                     |
| YES                                               | For Mini-ITX                                                          |
| Standard Drive Bays                               | External Adapter Input                                                |
| Internal Drive Bay : 2.5" HDD x 1                 | C7(80W)                                                               |
| Front Panel                                       | Dimensions (WxHxD)                                                    |
| Power SW./ Power LED./ HDD LED./ USB 2.0 Port x2. | Width 7.00" (177.8 mm) Height 5.40" (137.2 mm) Depth 10.30" (261.6mm) |

### **Front View**



#### **Inside View**



### **Rear View**



We at iStarUSA Group offer OEM/ODM services for Industrial Power, Custom Power, Chassis, Cabinets, and Data Storage. Through our skilled metal bending, milling, and silk screening we can provide you with unique customizations that will make your product stand out from the rest. With iStarUSA Group's OEM/ODM Solutions you can be sure to receive one-of-a-kind products for your one-of-a-kind business.





# **Ordering Information**

| Part Number | Description                  |
|-------------|------------------------------|
| FS-1010     | Fanless Desktop for Mini-ITX |

# **Optional Accessories**

| Part Number | Model                       |
|-------------|-----------------------------|
| FS-DCP150   | DC-DC Converter Board 150W  |
| FS-DCP78