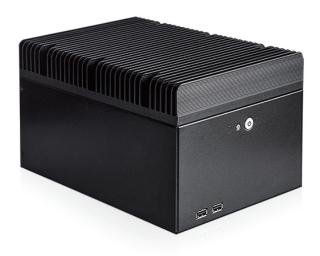

# Fanless Desktop for Mini-ITX

#### **Features**

- Designed for mini-itx motherboard with CPU TDP 45W max
- 2 x front USB 2.0 ports (USB 3.0 optional)
- 2 x Expansion Slots
- Fully customizable and ready to be OEM/ODM

### **Specifications**

| Model Number                                      | Back Panel                                                            |
|---------------------------------------------------|-----------------------------------------------------------------------|
| FS-1010                                           | To be determined with selected motherboard and system specification   |
| RoHS Compliance                                   | Motherboard Size:                                                     |
| YES                                               | For Mini-ITX                                                          |
| Standard Drive Bays                               | External Adapter Input                                                |
| Internal Drive Bay : 2.5" HDD x 1                 | C7(80W)                                                               |
| Front Panel                                       | Dimensions (WxHxD)                                                    |
| Power SW./ Power LED./ HDD LED./ USB 2.0 Port x2. | Width 7.00" (177.8 mm) Height 5.40" (137.2 mm) Depth 10.30" (261.6mm) |