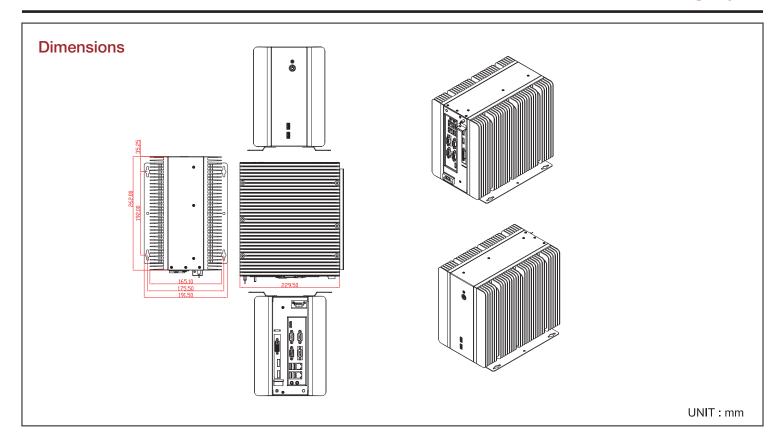

### **Specifications**

| Model Number                                      | Back Panel                                                          |
|---------------------------------------------------|---------------------------------------------------------------------|
| FS-1011                                           | To be determined with selected motherboard and system specification |
| RoHS Compliance                                   | Motherboard Size:                                                   |
| YES                                               | For Mini-ITX                                                        |
| Standard Drive Bays                               | External Adapter Input                                              |
| Internal Drive Bay : 2.5" HDD x 1                 | C7(80W)                                                             |
| Front Panel                                       | Dimensions (WxHxD)                                                  |
| Power SW./ Power LED./ HDD LED./ USB 2.0 Port x2. | Width 6.50" (165.1mm) Height 9.00" (228.6mm) Depth 10.30" (261.6mm) |