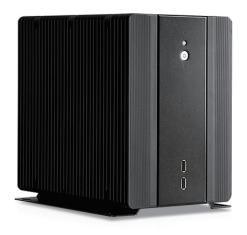

# Fanless Desktop for Mini-ITX

#### **Features**

- Designed for mini-itx motherboard with CPU TDP 45W max
- 2 x front USB 2.0 ports (USB 3.0 optional)
- 2 x Expansion Slots
- Fully customizable and ready to be OEM/ODM

### **Specifications**

| Model Number                                      | Back Panel                                                          |
|---------------------------------------------------|---------------------------------------------------------------------|
| FS-1011                                           | To be determined with selected motherboard and system specification |
| RoHS Compliance                                   | Motherboard Size:                                                   |
| YES                                               | For Mini-ITX                                                        |
| Standard Drive Bays                               | External Adapter Input                                              |
| Internal Drive Bay : 2.5" HDD x 1                 | C7(80W)                                                             |
| Front Panel                                       | Dimensions (WxHxD)                                                  |
| Power SW./ Power LED./ HDD LED./ USB 2.0 Port x2. | Width 6.50" (165.1mm) Height 9.00" (228.6mm) Depth 10.30" (261.6mm) |