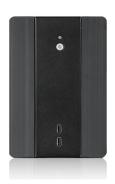

rboard and system specification |
| RoHS Compliance                                   | Motherboard Size:                                                   |
| YES                                               | For Mini-ITX                                                        |
| Standard Drive Bays                               | External Adapter Input                                              |
| Internal Drive Bay : 2.5" HDD x 1                 | C7(80W)                                                             |
| Front Panel                                       | Dimensions (WxHxD)                                                  |
| Power SW./ Power LED./ HDD LED./ USB 2.0 Port x2. | Width 6.50" (165.1mm) Height 9.00" (228.6mm) Depth 10.30" (261.6mm) |

#### **Front View**



#### **Inside View**



### **Rear View**



We at iStarUSA Group offer OEM/ODM services for Industrial Power, Custom Power, Chassis, Cabinets, and Data Storage. Through our skilled metal bending, milling, and silk screening we can provide you with unique customizations that will make your product stand out from the rest. With iStarUSA Group's OEM/ODM Solutions you can be sure to receive one-of-a-kind products for your one-of-a-kind business.





## **Ordering Information**

| Part Number | Description                  |
|-------------|------------------------------|
| FS-1011     | Fanless Desktop for Mini-ITX |

### **Optional Accessories**

| Part Number | Model                       |
|-------------|-----------------------------|
| FS-DCP150   | DC-DC Converter Board 150W  |
| FS-DC