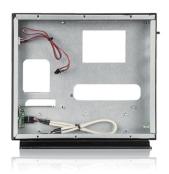

ication |
| RoHS Compliance                                   | Motherboard Size:                                                   |
| YES                                               | For Mini-ITX                                                        |
| Standard Drive Bays                               | External Adapter Input                                              |
| Internal Drive Bay : 2.5" HDD x 1                 | C7(80W)                                                             |
| Front Panel                                       | Dimensions (WxHxD)                                                  |
| Power SW./ Power LED./ HDD LED./ USB 2.0 Port x2. | Width 6.50" (165.1mm) Height 9.00" (228.6mm) Depth 10.30" (261.6mm) |

#### **Front View**



#### **Inside View**



### **Rear View**



We at iStarUSA Group offer OEM/ODM services for Industrial Power, Custom Power, Chassis, Cabinets, and Data Storage. Through our skilled metal bending, milling, and silk screening we can provide you with unique customizations that will make your product stand out from the rest. With iStarUSA Group's OEM/ODM Solutions you can be sure to receive one-of-a-kind products for your one-of-a-kind business.





## **Ordering Information**

| Part Number | Description                  |
|-------------|------------------------------|
| FS-1011     | Fanless Desktop for Mini-ITX |

### **Optional Accessories**

| Part Number | Model                       |
|-------------|-----------------------------|
| FS-DCP150   | DC-DC Converter Board 150W  |
| FS-DCP78    | DC-DC Converter