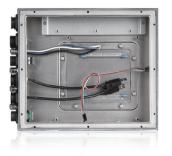

nput |                                     |   |
| YES                                | C4(120W)               |                                     |   |
| Standard Drive Bays                | Dimensions (WxHxD)     |                                     |   |
| Internal Drive Bay : 2.5" HDD x 1. | Width<br>Height        | 8.94" (227.1 mm)<br>3.76" (95.5 mm) |   |
| Front Panel                        | Depth                  | 10.30" ( 261.6 mm )                 |   |
| Power SW                           |                        |                                     |   |
| Back Panel                         |                        |                                     |   |

To be determined with selected motherboard and system specification

#### **Front View**



#### **Inside View**



#### **Rear View**



We at iStarUSA Group offer OEM/ODM services for Industrial Power, Custom Power, Chassis, Cabinets, and Data Storage. Through our skilled metal bending, milling, and silk screening we can provide you with unique customizations that will make your product stand out from the rest. With iStarUSA Group's OEM/ODM Solutions you can be sure to receive one-of-a-kind products for your one-of-a-kind business.





## **Ordering Information**

| Part Number | Description                              |  |
|-------------|------------------------------------------|--|
| FS-1015     | Fanless Water-proof Desktop for Mini-ITX |  |

## **Optional Accessories**

| Part Number | Model                       |
|-------------|-----------------------------|
| FS-DCP150   | DC-DC Converter