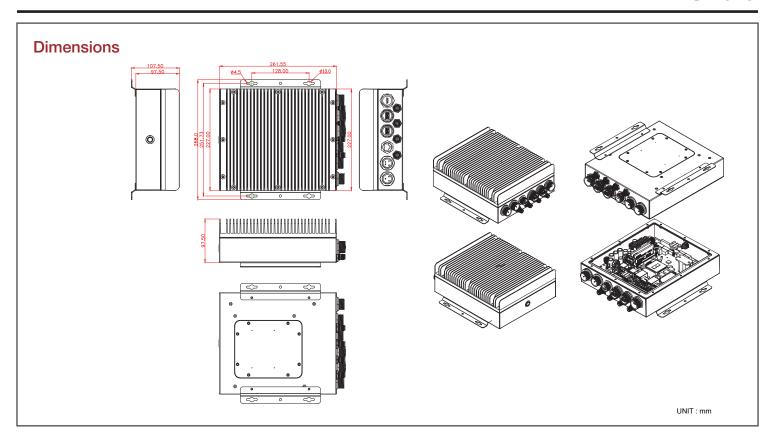

#### **Specifications**

| Model Number                       | Motherboard Size:      |                                     |   |
|------------------------------------|------------------------|-------------------------------------|---|
| FS-1015                            | For Mini-ITX           |                                     | , |
| RoHS Compliance                    | External Adapter Input |                                     |   |
| YES                                | C4(120W)               |                                     |   |
| Standard Drive Bays                | Dimensions (WxHxD)     |                                     |   |
| Internal Drive Bay : 2.5" HDD x 1. | Width<br>Height        | 8.94" (227.1 mm)<br>3.76" (95.5 mm) |   |
| Front Panel                        | Depth                  | 10.30" ( 261.6 mm )                 |   |
| Power SW                           |                        |                                     |   |
| Back Panel                         |                        |                                     |   |

#### **Front View**

#### **Inside View**

#### **Rear View**

We at iStarUSA Group offer OEM/ODM services for Industrial Power, Custom Power, Chassis, Cabinets, and Data Storage. Through our skilled metal bending, milling, and silk screening we can provide you with unique customizations that will make your product stand out from the rest. With iStarUSA Group's OEM/ODM Solutions you can be sure to receive one-of-a-kind products for your one-of-a-kind business.