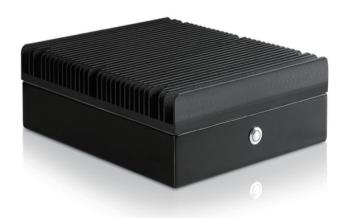

## **FS-1015**

# Fanless Water-proof Desktop for Mini-ITX

#### **Features**

- Designed for mini-itx motherboard with CPU TDP 40W max
- IP67 Compliant
- · Water-proof detachable connectors
- Fully customizable and ready to be OEM/ODM

#### **Specifications**

| Model Number                       | Motherboard Size:      |                                     |   |
|------------------------------------|------------------------|-------------------------------------|---|
| FS-1015                            | For Mini-ITX           |                                     | , |
| RoHS Compliance                    | External Adapter Input |                                     |   |
| YES                                | C4(120W)               |                                     |   |
| Standard Drive Bays                | Dimensions (WxHxD)     |                                     |   |
| Internal Drive Bay : 2.5" HDD x 1. | Width<br>Height        | 8.94" (227.1 mm)<br>3.76" (95.5 mm) |   |
| Front Panel                        | Depth                  | 10.30" ( 261.6 mm )                 |   |
| Power SW                           |                        |                                     |   |
| Back Panel                         |                        |                                     |   |