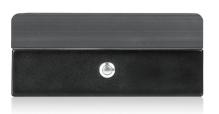

| External Adapter Input |                                     |   |
| YES                                | C4(120W)               |                                     |   |
| Standard Drive Bays                | Dimensions (WxHxD)     |                                     |   |
| Internal Drive Bay : 2.5" HDD x 1. | Width<br>Height        | 8.94" (227.1 mm)<br>3.76" (95.5 mm) |   |
| Front Panel                        | Depth                  | 10.30" ( 261.6 mm )                 |   |
| Power SW                           |                        |                                     |   |
| Back Panel                         |                        |                                     |   |

To be determined with selected motherboard and system specification

#### **Front View**



#### **Inside View**



#### **Rear View**



We at iStarUSA Group offer OEM/ODM services for Industrial Power, Custom Power, Chassis, Cabinets, and Data Storage. Through our skilled metal bending, milling, and silk screening we can provide you with unique customizations that will make your product stand out from the rest. With iStarUSA Group's OEM/ODM Solutions you can be sure to receive one-of-a-kind products for your one-of-a-kind business.





## **Ordering Information**

| Part Number | Description                              |  |
|-------------|------------------------------------------|--|
| FS-1015     | Fanless Water-proof Desktop for Mini-ITX |  |

## **Optional Accessories**

| Part Number | Model                       |
|-------------|-----------------------------|
| FS-DCP