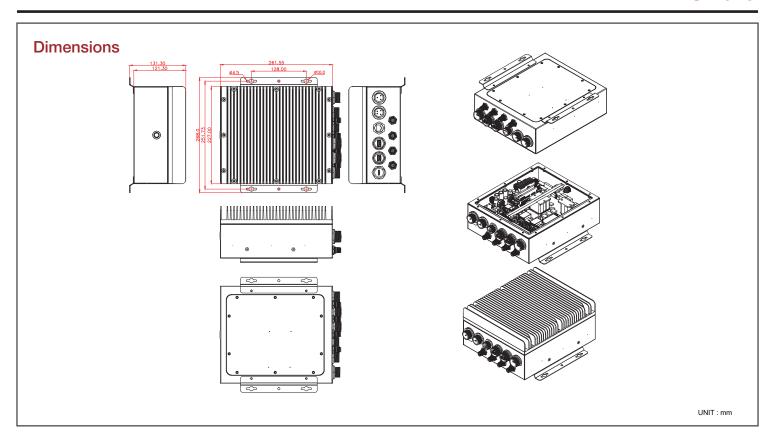

#### **Specifications**

| Model Number                       | Motherboard Size:      |                                      |
|------------------------------------|------------------------|--------------------------------------|
| FS-1016                            | For Mini-ITX           |                                      |
| RoHS Compliance                    | External Adapter Input |                                      |
| YES                                | C4(120W)               |                                      |
| Standard Drive Bays                | Dimensions (WxHxD)     |                                      |
| Internal Drive Bay : 2.5" HDD x 1. | Width<br>Height        | 8.94" (227.1 mm)<br>4.78" (121.4 mm) |
| Front Panel                        | Depth                  | 10.30" ( 261.6 mm )                  |
| Power SW                           |                        |                                      |
| Back Panel                         |                        |                                      |

#### **Front View**

#### **Inside View**

\*\*Motherboard and system components are not included, please contact our sales for system intergration inquiries\*\*

#### **Rear View**

We at iStarUSA Group offer OEM/ODM services for Industrial Power, Custom Power, Chassis, Cabinets, and Data Storage. Through our skilled metal bending, milling, and silk screening we can provide you with unique customizations that will make your product stand out from the rest. With iStarUSA Group's OEM/ODM Solutions you can be sure to receive one-of-a-kind products for your one-of-a-kind business.