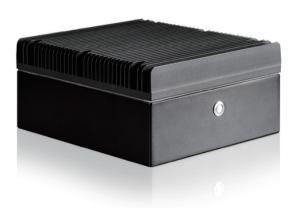

# Fanless Water-proof Desktop for Mini-ITX



#### **Features**

- Designed for mini-itx motherboard with CPU TDP 40W max
- IP67 Compliant
- · Water-proof detachable connectors
- Fully customizable and ready to be OEM/ODM

#### **Specifications**

| Model Number                       | Motherboard Size:      |                                      |
|------------------------------------|------------------------|--------------------------------------|
| FS-1016                            | For Mini-ITX           |                                      |
| RoHS Compliance                    | External Adapter Input |                                      |
| YES                                | C4(120W)               |                                      |
| Standard Drive Bays                | Dimensions (WxHxD)     |