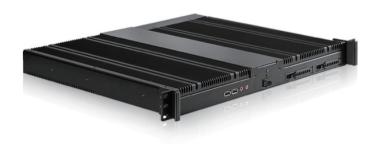

# Fanless Desktop for Mini-ITX

#### **Features**

- Designed for mini-itx motherboard with CPU TDP 45W max
- 2 x front USB 2.0 ports (USB 3.0 optional)
- 1 x Expansion Slot
- 2 x 2.5 inch front hot-swappable drive bays
- Fully customizable and ready to be OEM/ODM

### **Specifications**

| Model Number                                                                                 | Form Factor                                                                 |
|----------------------------------------------------------------------------------------------|-----------------------------------------------------------------------------|
| FS-1018                                                                                      | 1U                                                                          |
| RoHS Compliance                                                                              | Motherboard Size:                                                           |
| YES                                                                                          | For Mini-ITX MB                                                             |
| Standard Drive Bays                                                                          | External Adapter Input                                                      |
| Internal Drive Bay : 2.5" HDD x 2.                                                           | 1.C7(80W) 12 DCVin Converter.<br>2.C4(150W) 19V-24V Cnverter                |
| Front Panel                                                                                  | Dimensions (WxHxD)                                                          |
| Power SW x1 + LED + HDD LCD<br>USB x2 (USB3.0 optional).<br>SATA 2.5" HDD tray x1 (Hot-swap) | Width 17.00" ( 431.8 mm ) Height 1.70" ( 43.2 mm ) Depth 15.00" ( 381.0mm ) |
| Back Panel                                                                                   |                                                                             |