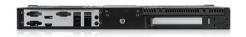

### **Specifications**

| Model Number                                                                                 | Form Factor                                                                 |
|----------------------------------------------------------------------------------------------|-----------------------------------------------------------------------------|
| FS-1018                                                                                      | 1U                                                                          |
| RoHS Compliance                                                                              | Motherboard Size:                                                           |
| YES                                                                                          | For Mini-ITX MB                                                             |
| Standard Drive Bays                                                                          | External Adapter Input                                                      |
| Internal Drive Bay : 2.5" HDD x 2.                                                           | 1.C7(80W) 12 DCVin Converter.<br>2.C4(150W) 19V-24V Cnverter                |
| Front Panel                                                                                  | Dimensions (WxHxD)                                                          |
| Power SW x1 + LED + HDD LCD<br>USB x2 (USB3.0 optional).<br>SATA 2.5" HDD tray x1 (Hot-swap) | Width 17.00" ( 431.8 mm ) Height 1.70" ( 43.2 mm ) Depth 15.00" ( 381.0mm ) |
| Back Panel                                                                                   |                                                                             |

Standard I/O shield. Full height expansion card x1.