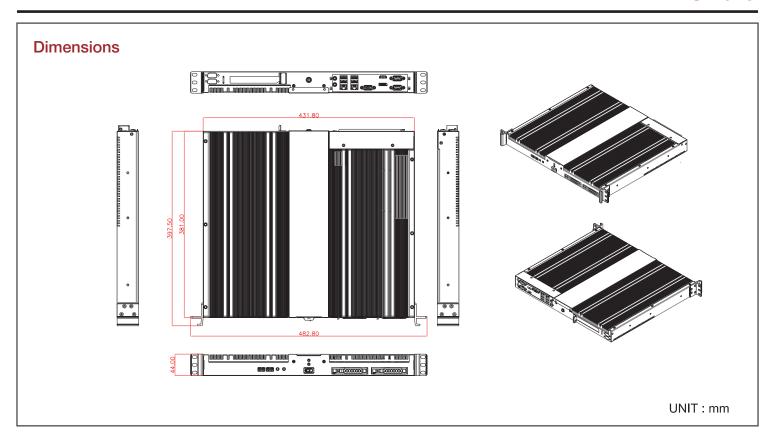

### **Specifications**

| Model Number                                                                                 | Form Factor                                                                 |
|----------------------------------------------------------------------------------------------|-----------------------------------------------------------------------------|
| FS-1018                                                                                      | 1U                                                                          |
| RoHS Compliance                                                                              | Motherboard Size:                                                           |
| YES                                                                                          | For Mini-ITX MB                                                             |
| Standard Drive Bays                                                                          | External Adapter Input                                                      |
| Internal Drive Bay : 2.5" HDD x 2.                                                           | 1.C7(80W) 12 DCVin Converter.<br>2.C4(150W) 19V-24V Cnverter                |
| Front Panel                                                                                  | Dimensions (WxHxD)                                                          |
| Power SW x1 + LED + HDD LCD<br>USB x2 (USB3.0 optional).<br>SATA 2.5" HDD tray x1 (Hot-swap) | Width 17.00" ( 431.8 mm ) Height 1.70" ( 43.2 mm ) Depth 15.00" ( 381.0mm ) |
| Back Panel                                                                                   |                                                                             |