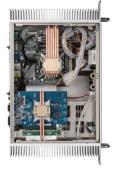

|
| Front Panel                                  |                                                                   | Dimensions (WxHxD)                             |                                                                |
| 3.5" HDD HOT- SWAP Tray x 2.<br>Slim ODD x 1 | Power SW/LED x 1. HDD LED x 1. USB Port 2.0 x 2(USB 3.0 Optional) | Width<br>Height                                | 19.00" ( 481.8mm )<br>3.46" ( 88.0 mm )<br>10.50" ( 267.55mm ) |
| Back Panel                                   |                                                                   | Depth                                          | 10.50 (207.5511111)                                            |

Full height expansion card x2. Standard ATX-IO x1

### **Front View**

#### **Inside View**



#### **Rear View**



We at iStarUSA Group offer OEM/ODM services for Industrial Power, Custom Power, Chassis, Cabinets, and Data Storage. Through our skilled metal bending, milling, and silk screening we can provide you with unique customizations that will make your product stand out from the rest. With iStarUSA Group's OEM/ODM Solutions you can be sure to receive one-of-a-kind products for your one-of-a-kind business.





## **Ordering Information**

| Part Number | Description                  |  |  |
|-------------|------------------------------|--|--|
| FS-1019     | Fanless Desktop for Mini-ITX |  |  |

## **Optional Accessories**

| Part Number | Model                 |  |
|-------------|-----------------------|--|
| FS-DCP150   | DC-DC Converter Board |  |
| FS-DCP78    | DC-DC