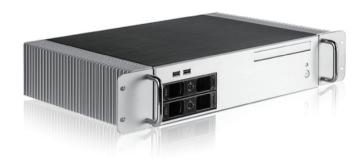

### **Front View**

#### **Features**

- Designed for mini-itx motherboard with CPU TDP 30W max
- 2 x front USB 2.0 ports (USB 3.0 optional)
- 2 x Expansion Slots
- $\bullet$  2 x 3.5 inch front hot-swappable drive bays
- Fully customizable and ready to be OEM/ODM