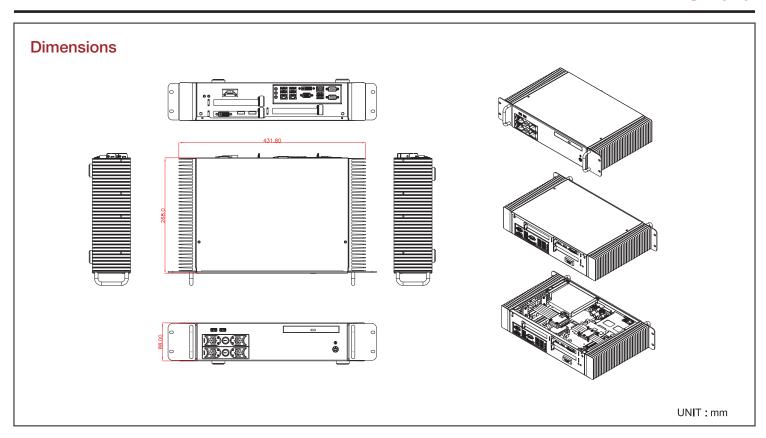

### **Specifications**

| Model Number                                 |                                                                   | Form Factor                                    |                                                                |
|----------------------------------------------|-------------------------------------------------------------------|------------------------------------------------|----------------------------------------------------------------|
| FS-1019                                      |                                                                   | 2U                                             |                                                                |
| RoHS Compliance                              |                                                                   | Motherboard Size:                              |                                                                |
| YES                                          |                                                                   | For Mini-ITX MB                                |                                                                |
| Standard Drive Bays                          |                                                                   | External Adapter Input                         |                                                                |
| Internal Drive Bay : 2.5" HDD x 1.           |                                                                   | Power Supply C4 150W 19-24 SCVin/ATX Converter |                                                                |
| Front Panel                                  |                                                                   | Dimensions (WxHxD)                             |                                                                |
| 3.5" HDD HOT- SWAP Tray x 2.<br>Slim ODD x 1 | Power SW/LED x 1. HDD LED x 1. USB Port 2.0 x 2(USB 3.0 Optional) | Width<br>Height                                | 19.00" ( 481.8mm )<br>3.46" ( 88.0 mm )<br>10.50" ( 267.55mm ) |
| Back Panel                                   |                                                                   | Depth                                          | 10.50 (207.5511111)                                            |