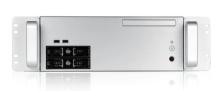

#### **Front View**

#### **Features**

- Designed for mini-itx motherboard with CPU TDP 40W max
- 2 x front USB 2.0 ports (USB 3.0 optional)
- 3 x Expansion Slots
- 2 x 3.5 inch front hot-swappable drive bays
- Supports slim ODD
- Fully customizable and ready to be OEM/ODM