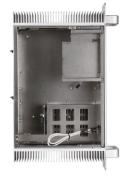

| ADAPTER 120W/19V x1 + C4(19-24Vdc 150W) Converter x 1 |                                                                  |
|  |                                                                       |                                                               | Dimensions (WxHxD)                                    |                                                                  |
|  | Power SW x1 + Power LED x1 + HDD LCD x1<br>Slim ODD x1<br>Back Panel  | USB Port x 2 (USB3.0 optional).<br>3.5" HDD HOT-SWAP Tray x2. | Width<br>Height<br>Depth                              | 16.90" ( 429.3 mm )<br>5.10" ( 129.5 mm )<br>10.40" ( 264.2 mm ) |

Standard I/O shield.

Expansion PCI/PCI-E slot x 3.

#### **Front View**



#### **Inside View**



#### **Rear View**



We at iStarUSA Group offer OEM/ODM services for Industrial Power, Custom Power, Chassis, Cabinets, and Data Storage. Through our skilled metal bending, milling, and silk screening we can provide you with unique customizations that will make your product stand out from the rest. With iStarUSA Group's OEM/ODM Solutions you can be sure to receive one-of-a-kind products for your one-of-a-kind business.





# **Ordering Information**

| Part Number | Description                  |  |  |
|-------------|------------------------------|--|--|
| FS-1021     | Fanless Desktop for Mini-ITX |  |  |

### **Optional Accessories**

| Part Number | Model                 |  |  |
|-------------|-----------------------|--|--|
| FS-DCP150   | DC-DC Converter Board |  |  |
| FS-DCP78