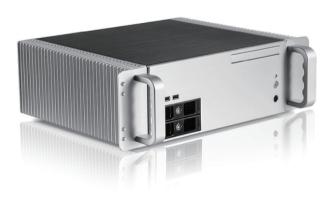

# Fanless Desktop for Mini-ITX

#### **Features**

- Designed for mini-itx motherboard with CPU TDP 40W max
- 2 x front USB 2.0 ports (USB 3.0 optional)
- 3 x Expansion Slots
- 2 x 3.5 inch front hot-swappable drive bays
- Supports slim ODD
- Fully customizable and ready to be OEM/ODM

#### **Front View**