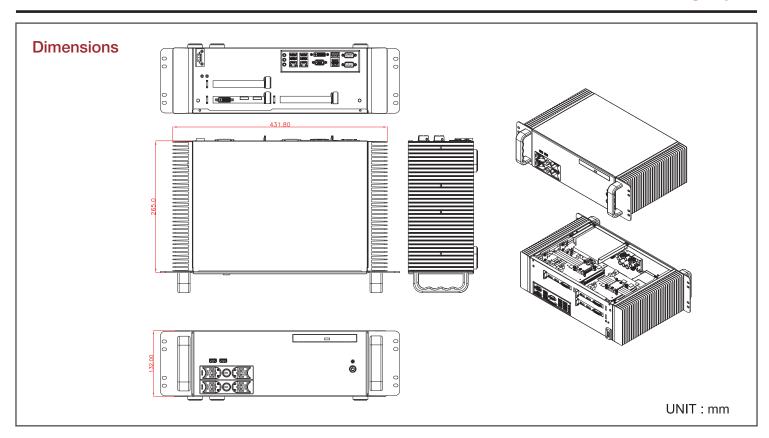

### **Specifications**

|  | lodel Number                                                          |                                                               | Form Factor                                           |                                                                  |
|--|-----------------------------------------------------------------------|---------------------------------------------------------------|-------------------------------------------------------|------------------------------------------------------------------|
|  | FS-1021                                                               |                                                               | 3U                                                    | _                                                                |
|  | RoHS Compliance                                                       |                                                               | Motherboard Size:                                     |                                                                  |
|  | TES Standard Drive Bays Internal Drive Bay: 2.5" HDD x 2. Front Panel |                                                               | For Mini-ITX                                          |                                                                  |
|  |                                                                       |                                                               | External Adapter Input                                |                                                                  |
|  |                                                                       |                                                               | ADAPTER 120W/19V x1 + C4(19-24Vdc 150W) Converter x 1 |                                                                  |
|  |                                                                       |                                                               | Dimensions (WxHxD)                                    |                                                                  |
|  | Power SW x1 + Power LED x1 + HDD LCD x1<br>Slim ODD x1<br>Back Panel  | USB Port x 2 (USB3.0 optional).<br>3.5" HDD HOT-SWAP Tray x2. | Width<br>Height<br>Depth                              | 16.90" ( 429.3 mm )<br>5.10" ( 129.5 mm )<br>10.40" ( 264.2 mm ) |

#### **Front View**

#### **Inside View**

#### **Rear View**

We at iStarUSA Group offer OEM/ODM services for Industrial Power, Custom Power, Chassis, Cabinets, and Data Storage. Through our skilled metal bending, milling, and silk screening we can provide you with unique customizations that will make your product stand out from the rest. With iStarUSA Group's OEM/ODM Solutions you can be sure to receive one-of-a-kind products for your one-of-a-kind business.