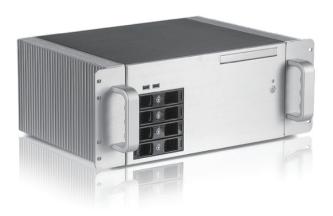

# Fanless Desktop for Mini-ITX

#### **Features**

- Designed for mini-itx motherboard with CPU TDP 50W max
- 2 x front USB 2.0 ports (USB 3.0 optional)
- 3 x Expansion Slots
- 4 x 3.5 inch front hot-swappable drive bays
- Supports slim ODD
- Fully customizable and ready to be OEM/ODM

### **Specifications**

| Model Number                                                                                      | Form Factor                                                                   |
|---------------------------------------------------------------------------------------------------|-------------------------------------------------------------------------------|
| FS-1023                                                                                           | 4U                                                                            |
| RoHS Compliance                                                                                   | Mother Board:                                                                 |
| YES                                                                                               | For Mini-ITX                                                                  |
| Standard Drive Bays                                                                               | External Adapter Input                                                        |
| Internal Drive Bay : 2.5" HDD x 2.                                                                | ADAPTER 120W/19V x1 + C4(19-24Vdc 150W) Converter x 1                         |
| Front Panel                                                                                       | Dimensions (WxHxD)                                                            |
| Power SW x1 + Power LED x1 + HDD LCD x1 Slim ODD x 1. USB Port x 2 (USB3.0 optional).  Back Panel | Width 16.90" ( 429.3 mm ) Height 6.90" ( 175.3 mm ) Depth 10.40" ( 264.2 mm ) |
| Standard I/O shield(not included) x 1. 3.5" HDD HOT-SWAF                                          | P Tray x 4.                                                                   |