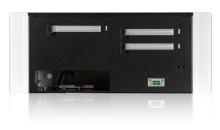

|
| Internal Drive Bay : 2.5" HDD x 2.                                                                | ADAPTER 120W/19V x1 + C4(19-24Vdc 150W) Converter x 1                         |
| Front Panel                                                                                       | Dimensions (WxHxD)                                                            |
| Power SW x1 + Power LED x1 + HDD LCD x1 Slim ODD x 1. USB Port x 2 (USB3.0 optional).  Back Panel | Width 16.90" ( 429.3 mm ) Height 6.90" ( 175.3 mm ) Depth 10.40" ( 264.2 mm ) |
| Standard I/O shield(not included) x 1. 3.5" HDD HOT-SWAF                                          | P Tray x 4.                                                                   |

Front View

Expansion PCI/PCI-E slot x 2.





### **Rear View**



We at iStarUSA Group offer OEM/ODM services for Industrial Power, Custom Power, Chassis, Cabinets, and Data Storage. Through our skilled metal bending, milling, and silk screening we can provide you with unique customizations that will make your product stand out from the rest. With iStarUSA Group's OEM/ODM Solutions you can be sure to receive one-of-a-kind products for your one-of-a-kind business.





# **Ordering Information**

| Part Number | Description                  |
|-------------|------------------------------|
| FS-1023     | Fanless Desktop for Mini-ITX |

# **Optional Accessories**

| Part Number | Model                 |
|-------------|-----------------------|
| FS-DCP150   | DC-DC Converter Board |
| FS-DCP78    | DC-DC Converter Board |
| FS-DCP78CBL | DC-DC Converter B