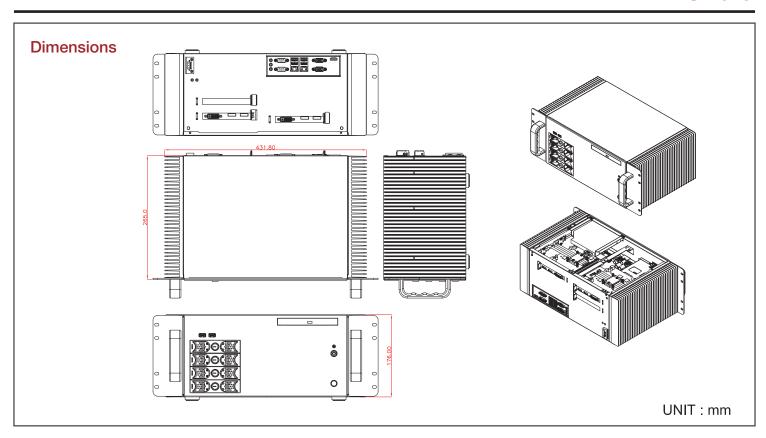

### **Specifications**

| Model Number                                                                                      | Form Factor                                                                   |
|---------------------------------------------------------------------------------------------------|-------------------------------------------------------------------------------|
| FS-1023                                                                                           | 4U                                                                            |
| RoHS Compliance                                                                                   | Mother Board:                                                                 |
| YES                                                                                               | For Mini-ITX                                                                  |
| Standard Drive Bays                                                                               | External Adapter Input                                                        |
| Internal Drive Bay : 2.5" HDD x 2.                                                                | ADAPTER 120W/19V x1 + C4(19-24Vdc 150W) Converter x 1                         |
| Front Panel                                                                                       | Dimensions (WxHxD)                                                            |
| Power SW x1 + Power LED x1 + HDD LCD x1 Slim ODD x 1. USB Port x 2 (USB3.0 optional).  Back Panel | Width 16.90" ( 429.3 mm ) Height 6.90" ( 175.3 mm ) Depth 10.40" ( 264.2 mm ) |
| Standard I/O shield(not included) x 1. 3.5" HDD HOT-SWAF                                          | P Tray x 4.                                                                   |