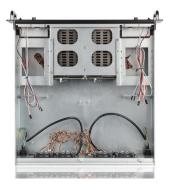

| Front Power Switch      | Doptii 17.30 (440                                            |                     |
| Heavy duty cold-rolled steel                                                             | 2                       |                                                              |                     |
| Finish                                                                                   | Memory Height           |                                                              |                     |
| Black wet paint textured coat                                                            | Accepts standard size   |                                                              |                     |

### Front View

### **Inside View**

# Rear View







We at iStarUSA Group offer OEM/ODM services for Industrial Power, Custom Power, Chassis, Cabinets, and Data Storage. Through our skilled metal bending, milling, and silk screening we can provide you with unique customizations that will make your product stand out from the rest. With iStarUSA Group's OEM/ODM Solutions you can be sure to receive one-of-a-kind products for your one-of-a-kind business.





## **Ordering Information**

| Part Number | Description                           |  |
|-------------|---------------------------------------|--|
| FS-13280    | 3U Rackmount chassis for 2 x Mini-ITX |  |

## **Compatible Power**

| Part Number   | Description                               |
|---------------|-------------------------------------------|
| TC-1U15FX1    | 1U 150W Flex Po