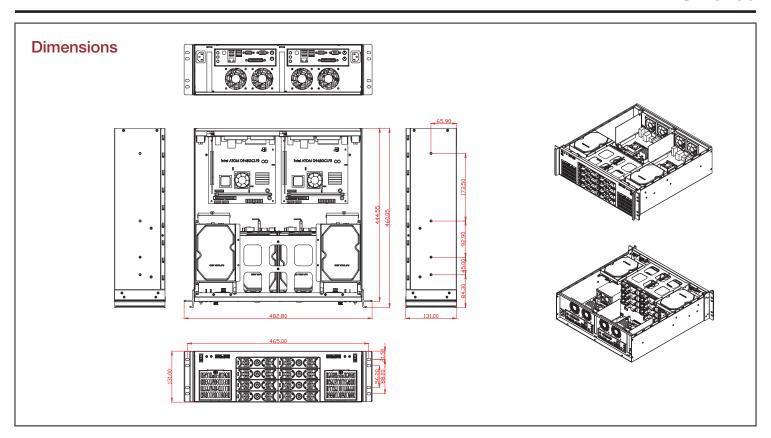

### **Specifications**

| Model Number                                                                             | Color                   | Expansion Slot                                               |                     |
|------------------------------------------------------------------------------------------|-------------------------|--------------------------------------------------------------|---------------------|
| FS-13280                                                                                 | Black                   | 2 x PCI                                                      |                     |
| RoHS Compliance                                                                          | Weight                  | Cooling System:                                              |                     |
| YES                                                                                      | 30                      | 4 x 60mm and 2 x 80mm fan                                    |                     |
| Standard Drive Bays                                                                      | <b>Mounting Option</b>  | I/O Shield                                                   |                     |
| Internal Drive Bay : 2 x 2.5" and 2 x 3.5"<br>Hot Swappable Drive Bay: 8 x 3.5" HDD Tray | Optional Sliding rails  | Standard I/O                                                 |                     |
| Form Factor                                                                              | Front LED Indicator     | Supported PSU Type                                           |                     |
| 3U                                                                                       | 2 x Activity; 2 x Power | Flex Power Supply                                            |                     |
| Motherboard Size:                                                                        | Front USB Port          | Dimensions (WxHxD)                                           |                     |
| Mini-ITX                                                                                 | 4 (2 x 2)               | Width 19.00" (482<br>Height 5.19" (131.<br>Depth 17.56" (446 | 8 mm ) <sup>′</sup> |
| Material                                                                                 | Front Power Switch      | Doptii 17.30 (440                                            |                     |
| Heavy duty cold-rolled steel                                                             | 2                       |                                                              |                     |
| Finish                                                                                   | Memory Height           |                                                              |                     |
| Black wet paint textured coat                                                            | Accepts standard size   |                                                              |                     |

### Front View

### **Inside View**

# Rear View

We at iStarUSA Group offer OEM/ODM services for Industrial Power, Custom Power, Chassis, Cabinets, and Data Storage. Through our skilled metal bending, milling, and silk screening we can provide you with unique customizations that will make your product stand out from the rest. With iStarUSA Group's OEM/ODM Solutions you can be sure to receive one-of-a-kind products for your one-of-a-kind business.