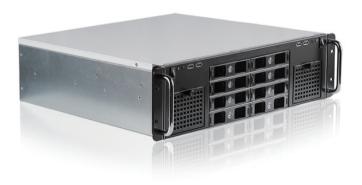

### Front View

#### **Features**

- Supports 2 x Mini-ITX Motherboards
- 8 x 3.5 inch front hot-swappable drive bays
- 4 x front USB 2.0 ports (USB 3.0 optional)
- Removable fan cage door and filters
- · Heavy duty construction for industrial applications
- Fully customizable and ready to be OEM/ODM