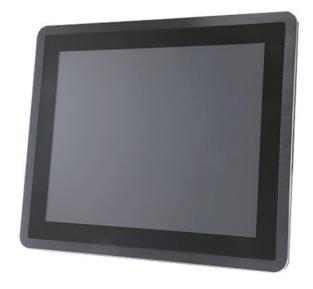

#### **Features**

- Suports mini-ITX with CPU TDP 35W Max
- IP65 front bezel
- 15 inch panel with touchscreen
- Fully customizable and ready to be OEM/ODM

### **Specifications**

| Model Number                                                                                                                             | Touch                                                                                                           |  |
|------------------------------------------------------------------------------------------------------------------------------------------|-----------------------------------------------------------------------------------------------------------------|--|
| FS-P115