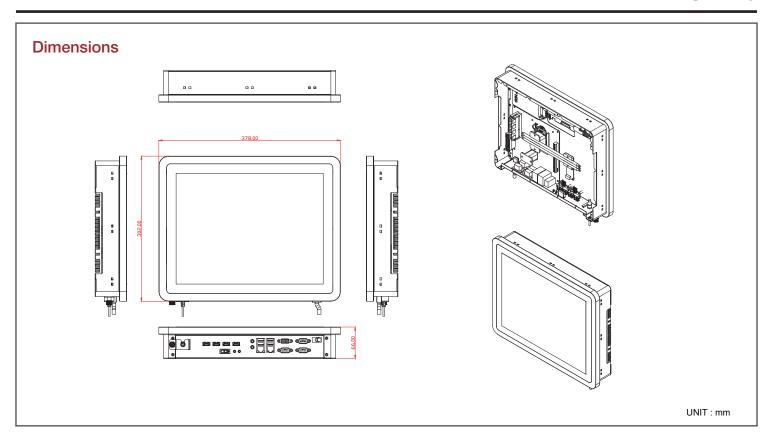

### **Specifications**

| Model Number                                                                                                                             | Touch                                                                                                           |  |
|------------------------------------------------------------------------------------------------------------------------------------------|-----------------------------------------------------------------------------------------------------------------|--|
| FS-P115                                                                                                                                  | Touchscreen Type: Projected Capacitive/ Surface Hardness: ò7H Durability: 100,000,000 times/ Transparency: ò90% |  |
| RoHS Compliance                                                                                                                          | TDP                                                                                                             |  |
| YES                                                                                                                                      | Max. 35W                                                                                                        |  |
| Standard Drive Bays                                                                                                                      | Storage                                                                                                         |  |
| None                                                                                                                                     | 2.5" HDD x 1                                                                                                    |  |
| Material                                                                                                                                 | Power Solution Option                                                                                           |  |
| SGCC / Anodized aluminum heatsink                                                                                                        | C7 (80W) DC Power Board                                                                                         |  |
| Surface                                                                                                                                  | External AC Adapter                                                                                             |  |
| <b>'</b>                                                                                                                                 | 60W: Input (AC 100~240V); Output (DC 12V@5A)<br>80W: Input (AC 100~240V); Output (DC 12V@6.67A)                 |  |
| LCD                                                                                                                                      | Dimensions (WxHxD)                                                                                              |  |
| Resolution: 1024xRGBx768/ Brightness: 300cd/m2 (typ.) Color Support: 16.2M/262k/ Contrast Ratio: 800:1 (typ.)/ Response Time: 8ms (typ.) | Width       7.64" (194.1 mm)         Height       2.02" (51.3 mm)         Depth       5.20" (132.1 mm)          |  |