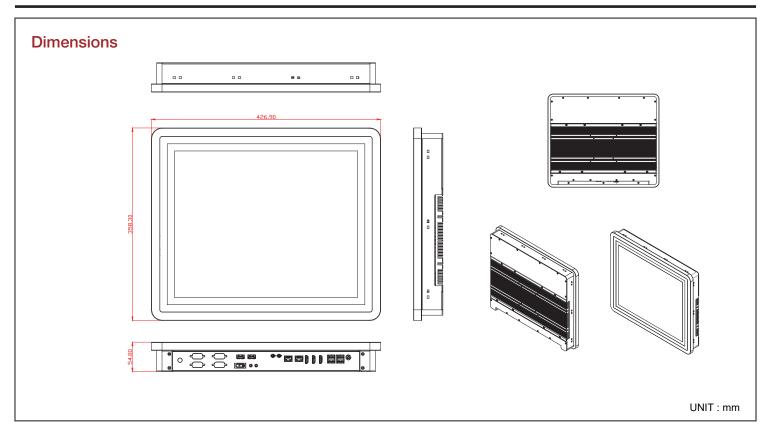

#### **Specifications**

| Model Number                                                                | Touch                                                                                                              |
|-----------------------------------------------------------------------------|--------------------------------------------------------------------------------------------------------------------|
| FS-P117                                                                     | Touchscreen Type: Projected Capacitive/ Surface Hardness: o7H<br>Durability: 100,000,000 times/ Transparency: o90% |
| RoHS Compliance                                                             | TDP                                                                                                                |
| YES                                                                         | Max. 37W                                                                                                           |
| Standard Drive Bays                                                         | Storage                                                                                                            |
| None                                                                        | 2.5" HDD x 1                                                                                                       |
| Material                                                                    | Power Solution Option                                                                                              |
| SGCC / Anodized aluminum heatsink                                           | C7 (80W) DC Power Boar                                                                                             |
|                                                                             | C4 (150W, 19V~24V) DC Power Board                                                                                  |
| Surface                                                                     | External AC Adapter                                                                                                |
| Black wet Surface paint with texture coat.                                  | 60W: Input (AC 100~240V); Output (DC 12V@5A)                                                                       |
|                                                                             | 80W: Input (AC 100~240V); Output (DC 12V@6.67A)                                                                    |
|                                                                             | 90W: Input (AC 100~240V); Output (DC 19V@4.74A)                                                                    |
|                                                                             | 120W: Input (AC 100~240V); Output (DC 19V@6.32A)                                                                   |
| LCD                                                                         | Dimensions (WxHxD)                                                                                                 |
| Resolution: 1280xRGBx1024/ Brightness: 250cd/m2 (typ.)                      | Width 16.80" (426.7 mm)                                                                                            |
| Color Support: 16.7M/262k/ Contrast Ratio: 1000:1 (typ.)/ Response Time: 5n | Height 2.15" (54.6 mm )   Depth 14.10" (358.1 mm )                                                                 |