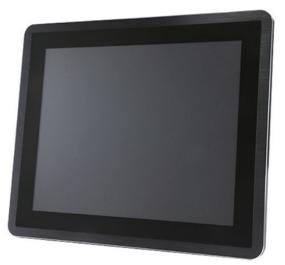

# FS-P117



### 17" Panel PC Chassis for mini-ITX

#### **Features**

- Suports mini-ITX with CPU TDP 37W Max
- IP65 front bezel
- 17 inch panel with touchscreen
- Fully customizable and ready to be OEM/ODM

#### **Specifications**

| Model Number                                                                | Touch                                                                                                              |
|-----------------------------------------------------------------------------|--------------------------------------------------------------------------------------------------------------------|
| FS-P117                                                                     | Touchscreen Type: Projected Capacitive/ Surface Hardness: o7H<br>Durability: 100,000,000 times/ Transpa