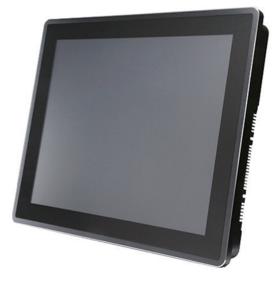

#### **Front View**

#### **Features**

- Suports mini-ITX with CPU TDP 45W Max
- IP65 front bezel
- 19 inch panel with touchscreen
- Fully customizable and ready to be OEM/ODM