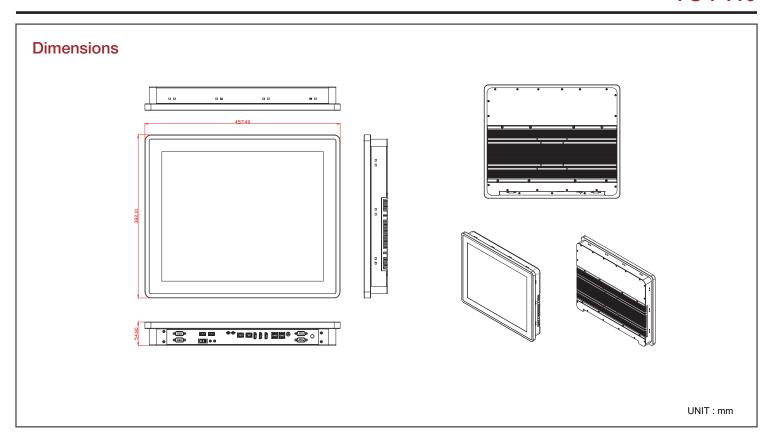

### **Specifications**

|   | Model Number                                                                        | Touch                                                                                                           |
|---|-------------------------------------------------------------------------------------|-----------------------------------------------------------------------------------------------------------------|
|   | FS-P119                                                                             | Touchscreen Type: Projected Capacitive/ Surface Hardness: ò7H Durability: 100,000,000 times/ Transparency: ò90% |
|   | RoHS Compliance                                                                     | TDP                                                                                                             |
| - | YES                                                                                 | Max. 45W                                                                                                        |
|   | Standard Drive Bays                                                                 | Storage                                                                                                         |
|   | None                                                                                | 2.5" HDD x 2                                                                                                    |
|   | Material                                                                            | Power Solution Option                                                                                           |
|   | SGCC / Anodized aluminum heatsink                                                   | C7 (80W) DC Power Boar                                                                                          |
|   |                                                                                     | C4 (150W, 19V~24V) DC Power Board                                                                               |
|   | Surface                                                                             | External AC Adapter                                                                                             |
|   | Black wet Surface paint with texture coat.                                          | 60W: Input (AC 100~240V); Output (DC 12V@5A)                                                                    |
|   |                                                                                     | 80W: Input (AC 100~240V); Output (DC 12V@6.67A)                                                                 |
|   |                                                                                     | 90W: Input (AC 100~240V); Output (DC 19V@4.74A)                                                                 |
|   |                                                                                     | 120W: Input (AC 100~240V); Output (DC 19V@6.32A)                                                                |
|   | LCD                                                                                 | Dimensions (WxHxD)                                                                                              |
|   | Resolution: 1280xRGBx1024/ Brightness: 250cd/m2 (typ.)                              | Width 18.00" ( 457.2 mm )                                                                                       |
|   | Color Support: 16.7M/262k/ Contrast Ratio: 1000:1 (typ.)/ Response Time: 5ms (typ.) |                                                                                                                 |
|   |                                                                                     | Depth 15.04" (382.0 mm)                                                                                         |